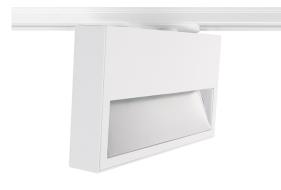

## VBLTL-504-4-4K90

These 34W, 4000K, Black, Elegant 3 Circuit Track Lights come standard with a 50° reflector. If you're looking for reliability these lights are perfect with instant on, zero flicker technology, boasting a 50,000 hour lifespan all backed by a 5 year warranty. Please note: These are not suitable for use with a Monopoint.

## **Features & Benefits**

- Three Circuit LED Track Light\*
- Equipped with high-tech thermal management solution
- The perfect track light for highlighting artwork in exhibitions, art galleries, showrooms, retail shops and other commercial applications
- 355° rotation and 180° tilt
- Triac-dimming driver built-in, easy to dim and install
- Different beam angle lens available
- 50,000 hour lifespan
- 5 years warranty\*

## Specifications

| SKU                | VBLTL-504-4-4K90 |
|--------------------|------------------|
| Luminaire efficacy | 135              |
| Track type         | 3 Circuit        |
| EAN                | 9340994024325    |
| Light Colour       | Cool White       |
| Wattage            | 34               |
| Lumen output       | 4600             |
| IP rating          | 20               |
| CRI                | 90               |
| Trim colour        | Black            |
| Length             | 145              |
| Width              | 36               |
| Height             | 140              |
| Lifespan           | 50000            |
| Warranty           | 5                |
| Dimmable           | Dimmable         |
| Mounting type      | Track            |
| LED source         | Citizen          |
| Material           | Aluminium        |
| Lamp Type          | LED              |
| Dimming            | Triac Dimming    |
| Input voltage      | 220-240V / 50Hz  |
| Weatherproof       | Indoor Use Only  |
| Kelvin             | 4000K            |