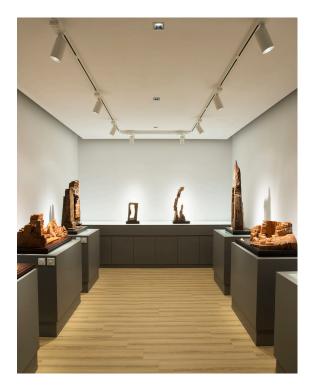

## **Features & Benefits**

- Three Circuit LED Track Light\*
- Equipped with high-tech thermal management solution
- The perfect track light for highlighting artwork in exhibitions, art galleries, showrooms, retail shops and other commercial applications
- 355° rotation and 180° tilt
- Triac-dimming driver built-in, easy to dim and install
- Different beam angle lens available
- 50,000 hour lifespan
- 5 years warranty\*