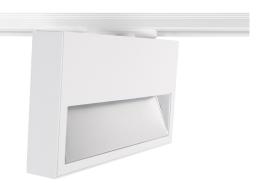

## VBLTL-504-4-4K90

These 34W, 4000K, Black, Elegant 3 Circuit Track Lights come standard with a 50° reflector. If you're looking for reliability these lights are perfect with instant on, zero flicker technology, boasting a 50,000 hour lifespan all backed by a 5 year warranty. Please note: These are not suitable for use with a Monopoint.

## **Features & Benefits**

- Three Circuit LED Track Light\*
- Equipped with high-tech thermal management solution
- The perfect track light for highlighting artwork in exhibitions, art galleries, showrooms, retail shops and other commercial applications
- 355° rotation and 180° tilt
- Triac-dimming driver built-in, easy to dim and install
- Different beam angle lens available
- 50,000 hour lifespan
- 5 years warranty\*

## Specifications

| SKU                | VBLTL-504-4-4K90 |
|--------------------|------------------|
| Luminaire efficacy | 135              |
| Track type         | 3 Circuit        |
| EAN                | 9340994024325    |
| Light Colour       | Cool White       |
| Wattage            | 34               |
| Lumen output       | 4600             |
| IP rating          | 20               |
| CRI                | 90               |
| Trim colour        | Black            |
| Length             | 145              |
| Width              | 36               |
| Height             | 140              |
| Lifespan           | 50000            |
| Warranty           | 5                |
| Dimmable           | Dimmable         |
| Mounting type      | Track            |
| LED source         | Citizen          |
| Material           | Aluminium        |
| Lamp Type          | LED              |
| Dimming            | Triac Dimming    |
| Input voltage      | 220-240V / 50Hz  |
| Weatherproof       | Indoor Use Only  |
| Kelvin             | 4000K            |