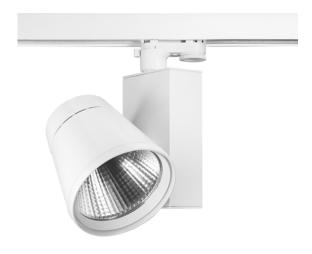

## **VBLTL-370-1-4K**

These 13W, 4000K, White, Elegant 3 Circuit Track Lights come standard with a 50° reflector. If you're looking for reliability these lights are perfect with instant on, zero flicker technology, boasting a 50,000 hour lifespan all backed by a 5 year warranty.

## **Features & Benefits**

- Three Circuit LED Track Light allows independent switching
- Equipped with CITIZEN LED chips with high luminaire efficacy (Up to 130LM/W)
- CRI 90+ for better colour rendering
- Some modules available as Triac dimmable
- Available in White or Black trim colour
- 355° rotation and 180° tilt
- Instant on, no flickering
- 50,000 hours lifespan
- 5 years warranty

## **Specifications**

| SKU                 | VBLTL-370-1-4K                              |
|---------------------|---------------------------------------------|
| Luminaire efficacy  | 115                                         |
| Track type          | 3 Circuit                                   |
| EAN                 | 9340994407111                               |
| Light Colour        | Cool White                                  |
| Wattage             | 13                                          |
| Lumen output        | 1500                                        |
| IP rating           | 20                                          |
| CRI                 | 90                                          |
| Beam Angle          | 40                                          |
| Trim colour         | White                                       |
| Diameter            | 95                                          |
| Length              | 125                                         |
| Height              | 154                                         |
| Lifespan            | 50000                                       |
| Warranty            | 5                                           |
| Dimmable            | Non-Dimmable                                |
| Mounting type       | Track                                       |
| LED source          | Citizen                                     |
| Material            | Aluminium                                   |
| Accessories         | Optional 50° beam angle reflector available |
| Lamp Type           | LED                                         |
| Input voltage       | 220V-240V AC 50HZ                           |
| Weatherproof        | Non-weatherproof                            |
| Working temperature | -20°C ~ 50°C                                |
| Kelvin              | 4000K                                       |