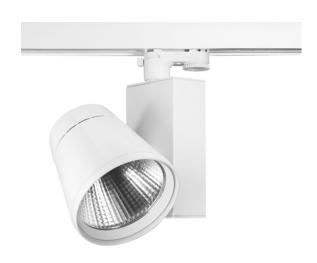

## **VBLTL-370-1-4K**

These 13W, 4000K, White, Elegant 3 Circuit Track Lights come standard with a 50° reflector. If you're looking for reliability these lights are perfect with instant on, zero flicker technology, boasting a 50,000 hour lifespan all backed by a 5 year warranty.

## **Features & Benefits**

- Three Circuit LED Track Light allows independent switching
- Equipped with CITIZEN LED chips with high luminaire efficacy (Up to 130LM/W)
- CRI 90+ for better colour rendering
- Some modules available as Triac dimmable
- Available in White or Black trim colour
- 355° rotation and 180° tilt
- Instant on, no flickering
- 50,000 hours lifespan
- 5 years warranty

## **Specifications**

| SKU                 | VBLTL-370-1-4K                              |
|---------------------|---------------------------------------------|
| Luminaire efficacy  | 115                                         |
| Track type          | 3 Circuit                                   |
| EAN                 | 9340994407111                               |
| Light Colour        | Cool White                                  |
| Wattage             | 13                                          |
| Lumen output        | 1500                                        |
| IP rating           | 20                                          |
| CRI                 | 90                                          |
| Beam Angle          | 40                                          |
| Trim colour         | White                                       |
| Diameter            | 95                                          |
| Length              | 125                                         |
| Height              | 154                                         |
| Lifespan            | 50000                                       |
| Warranty            | 5                                           |
| Dimmable            | Non-Dimmable                                |
| Mounting type       | Track                                       |
| LED source          | Citizen                                     |
| Material            | Aluminium                                   |
| Accessories         | Optional 50° beam angle reflector available |
| Lamp Type           | LED                                         |
| Input voltage       | 220V-240V AC 50HZ                           |
| Weatherproof        | Non-weatherproof                            |
| Working temperature | -20°C ~ 50°C                                |
| Kelvin              | 4000K                                       |