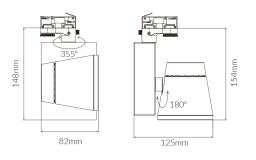

| Warranty            | 5                                           |
| Dimmable            | Non-Dimmable                                |
| Mounting type       | Track                                       |
| LED source          | Citizen                                     |
| Material            | Aluminium                                   |
| Accessories         | Optional 50° beam angle reflector available |
| Lamp Type           | LED                                         |
| Input voltage       | 220V-240V AC 50HZ                           |
| Weatherproof        | Non-weatherproof                            |
| Working temperature | -20°C ~ 50°C                                |
| Kelvin              | 4000K                                       |



**Dimensional Drawings** 



Photometric information available upon request.