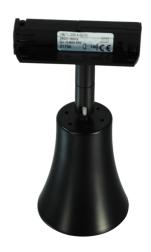

## Elegant 200

#### **VBLTL-200-4-GU10**

Track lighting supplies a highly dynamic lighting option with individually adjustable spotlights along an adjustable railing system. A single track lighting system could simultaneously light several different objects located around the room making this system ideal for displays either retail or personal. Equipped with a GU10 Compatible lamp holder, a high strength shockproof steel body, instant start, 50,000 hour lifespan and a 3 year warranty.

#### **Features & Benefits**

Wattage: 35WBody Colour: White

• GU10 Lamp holder. Use in conjunction with VBEL-GU10-

- Equipped with CITIZEN LED chips
- High strength Steel Housing
- 40° beam angle
- Also available in white body colour
- Built in driver
- Instant on, no flickering
- 50,000 hours lifespan
- 3 year warranty

# **Specifications**

| SKU                 | VBLTL-200-4-GU10            |
|---------------------|-----------------------------|
| Track type          | Single Circuit              |
| EAN                 | 9340994407401               |
| Light Colour        | CCT                         |
| IP rating           | 20                          |
| CRI                 | 95                          |
| Beam Angle          | 40 Degrees                  |
| Trim colour         | Black                       |
| Diameter            | 65 mm                       |
| Height              | 138 mm                      |
| Warranty            | 5 Years                     |
| Dimmable            | Dimmable                    |
| Mounting type       | Track                       |
| Material            | High strength Steel housing |
| Dimming             | Triac Dimming               |
| Input voltage       | 220V-240V AC 50HZ           |
| Weatherproof        | Non-weatherproof            |
| Working temperature | -20°C ~ 50°C                |