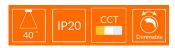

#### **Features & Benefits**

Wattage: 35WBody Colour: White

• GU10 Lamp holder. Use in conjunction with VBEL-GU10-

- Equipped with CITIZEN LED chips
- High strength Steel Housing
- 40° beam angle
- Also available in white body colour
- Built in driver
- Instant on, no flickering
- 50,000 hours lifespan
- 3 year warranty

# **Specifications**

| SKU                 | VBLTL-200-4-GU10            |
|---------------------|-----------------------------|
| Track type          | Single Circuit              |
| EAN                 | 9340994407401               |
| Light Colour        | CCT                         |
| IP rating           | 20                          |
| CRI                 | 95                          |
| Beam Angle          | 40 Degrees                  |
| Trim colour         | Black                       |
| Diameter            | 65 mm                       |
| Height              | 138 mm                      |
| Warranty            | 5 Years                     |
| Dimmable            | Dimmable                    |
| Mounting type       | Track                       |
| Material            | High strength Steel housing |
| Dimming             | Triac Dimming               |
| Input voltage       | 220V-240V AC 50HZ           |
| Weatherproof        | Non-weatherproof            |
| Working temperature | -20°C ~ 50°C                |