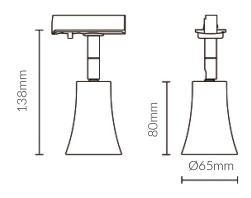

# **Specifications**

| SKU                 | VBLTL-200-4-GU10            |
|---------------------|-----------------------------|
| Track type          | Single Circuit              |
| EAN                 | 9340994407401               |
| Light Colour        | CCT                         |
| IP rating           | 20                          |
| CRI                 | 95                          |
| Beam Angle          | 40 Degrees                  |
| Trim colour         | Black                       |
| Diameter            | 65 mm                       |
| Height              | 138 mm                      |
| Warranty            | 5 Years                     |
| Dimmable            | Dimmable                    |
| Mounting type       | Track                       |
| Material            | High strength Steel housing |
| Dimming             | Triac Dimming               |
| Input voltage       | 220V-240V AC 50HZ           |
| Weatherproof        | Non-weatherproof            |
| Working temperature | -20°C ~ 50°C                |

### **Dimensional Drawings**