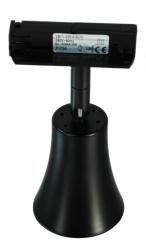

## Elegant 200

#### **VBLTL-200-4-GU10**

Track lighting supplies a highly dynamic lighting option with individually adjustable spotlights along an adjustable railing system. A single track lighting system could simultaneously light several different objects located around the room making this system ideal for displays either retail or personal. Equipped with a GU10 Compatible lamp holder, a high strength shockproof steel body, instant start, 50,000 hour lifespan and a 3 year warranty.

#### **Features & Benefits**

Wattage: 35WBody Colour: White

• GU10 Lamp holder. Use in conjunction with VBEL-GU10-

- Equipped with CITIZEN LED chips
- High strength Steel Housing
- 40° beam angle
- Also available in white body colour
- Built in driver
- Instant on, no flickering
- 50,000 hours lifespan
- 3 year warranty

# **Specifications**

| SKU                 | VBLTL-200-4-GU10            |
|---------------------|-----------------------------|
| Track type          | Single Circuit              |
| EAN                 | 9340994407401               |
| Light Colour        | CCT                         |
| IP rating           | 20                          |
| CRI                 | 95                          |
| Beam Angle          | 40 Degrees                  |
| Trim colour         | Black                       |
| Diameter            | 65 mm                       |
| Height              | 138 mm                      |
| Warranty            | 5 Years                     |
| Dimmable            | Dimmable                    |
| Mounting type       | Track                       |
| Material            | High strength Steel housing |
| Dimming             | Triac Dimming               |
| Input voltage       | 220V-240V AC 50HZ           |
| Weatherproof        | Non-weatherproof            |
| Working temperature | -20°C ~ 50°C                |