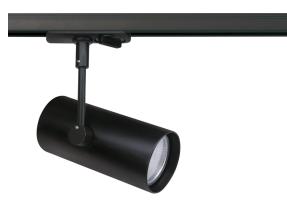

## VBLTL-115-4A-4KD90

These 13W, 4000K, Black, Single Circuit LED Track Lights will provide an elegant finish to any gallery, supermarket, retail store or museum. With a 50,000 hour lifespan and a 5 year warranty, these track heads provide an instant on with no flickering, and are available in either black or white.

## **Features & Benefits**

- Single Circuit LED Track Light
- Equipped with CITIZEN LED chips
- High strength Aluminium body
- Available in black or white trim colour
- Instant on, no flickering
- •50,000 hour lifespan
- 5 year warranty