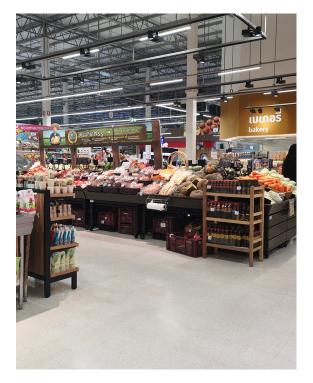

## VBLTL-115-4A-4KD90

These 13W, 4000K, Black, Single Circuit LED Track Lights will provide an elegant finish to any gallery, supermarket, retail store or museum. With a 50,000 hour lifespan and a 5 year warranty, these track heads provide an instant on with no flickering, and are available in either black or white.