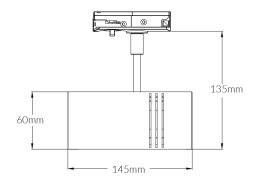

Accessories        | Three Circuit Track version<br>available upon request (MOQ<br>and lead times apply). |
| Lamp Type          | LED                                                                                  |
| Dimming            | Triac Dimming                                                                        |
| Weatherproof       | Indoor Use Only                                                                      |
| Box Qty            | 30                                                                                   |
| Kelvin             | 4000K                                                                                |
|                    |                                                                                      |



## **Dimensional Drawings**



Photometric information available upon request.