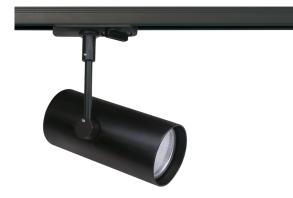

## VBLTL-115-4A-4KD90

These 13W, 4000K, Black, Single Circuit LED Track Lights will provide an elegant finish to any gallery, supermarket, retail store or museum. With a 50,000 hour lifespan and a 5 year warranty, these track heads provide an instant on with no flickering, and are available in either black or white.

## **Features & Benefits**

- Single Circuit LED Track Light
- Equipped with CITIZEN LED chips
- High strength Aluminium body
- Available in black or white trim colour
- Instant on, no flickering
- •50,000 hour lifespan
- 5 year warranty