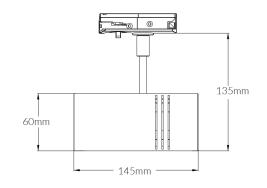

### **Dimensional Drawings**

Photometric information available upon request.

## **Specifications**

| SKU                 | VBLTL-115-4-4KD90                                                              |
|---------------------|--------------------------------------------------------------------------------|
| Luminaire efficacy  | 123 lm/W                                                                       |
| Track type          | Single Circuit                                                                 |
| EAN                 | 9340994018812                                                                  |
| Light Colour        | Cool White                                                                     |
| Wattage             | 13 W                                                                           |
| Lumen output        | 1600 lm                                                                        |
| IP rating           | 20                                                                             |
| CRI                 | 90                                                                             |
| Beam Angle          | 36 Degrees                                                                     |
| Trim colour         | Black                                                                          |
| Diameter            | 60 mm                                                                          |
| Length              | 170 mm                                                                         |
| Lifespan            | 50000 Hours                                                                    |
| Warranty            | 5 Years                                                                        |
| Dimmable            | Dimmable                                                                       |
| Mounting type       | Track                                                                          |
| LED source          | Citizen                                                                        |
| Material            | Aluminium                                                                      |
| Accessories         | Three Circuit Track version available upon request (MOQ and lead times apply). |
| Lamp Type           | LED                                                                            |
| Dimming             | Triac Dimming                                                                  |
| Input voltage       | 220V-240V AC 50HZ                                                              |
| Weatherproof        | Non-weatherproof                                                               |
| Working temperature | -20°C ~ 50°C                                                                   |
| Kelvin              | 4000K                                                                          |