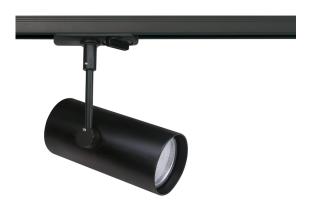

# Elegant 115

#### VBLTL-115-4-4KD90

These 13W Black Single Circuit LED Track Lights will provide an elegant finish to any gallery, supermarket, retail store or museum. With a 50,000 hour lifespan and a 5 year warranty, the lights provide an instant on with no flickering, and are available in either black or white.

#### **Features & Benefits**

- Single Circuit LED Track Light
- Equipped with CITIZEN LED chips
- High strength Aluminium body
- Available in black or white trim colour
- Instant on, no flickering
- •50,000 hour lifespan
- 5 year warranty