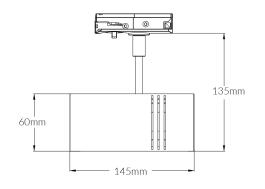

## **Dimensional Drawings**

Photometric information available upon request.

## **Specifications**

| •                  |                                                                                |
|--------------------|--------------------------------------------------------------------------------|
| SKU                | VBLTL-115-1A-3KD90                                                             |
| Luminaire efficacy | 115 lm/W                                                                       |
| Track type         | Single Circuit                                                                 |
| EAN                | 9340994020198                                                                  |
| Light Colour       | Warm White                                                                     |
| Wattage            | 13 W                                                                           |
| Lumen output       | 1500 lm                                                                        |
| IP rating          | 20                                                                             |
| CRI                | 90                                                                             |
| Beam Angle         | 36 Degrees                                                                     |
| Trim colour        | Matte White                                                                    |
| Diameter           | 60 mm                                                                          |
| Height             | 170 mm                                                                         |
| Lifespan           | 50000 Hours                                                                    |
| Warranty           | 5 Years                                                                        |
| Dimmable           | Dimmable                                                                       |
| Mounting type      | Track                                                                          |
| LED source         | Citizen                                                                        |
| Material           | Aluminium Body                                                                 |
| Accessories        | Three Circuit Track version available upon request (MOQ and lead times apply). |
| Lamp Type          | LED                                                                            |
| Dimming            | Triac Dimming                                                                  |
| Weatherproof       | Indoor Use Only                                                                |
| Box Qty            | 30                                                                             |
| Kelvin             | 3000K                                                                          |
|                    |                                                                                |