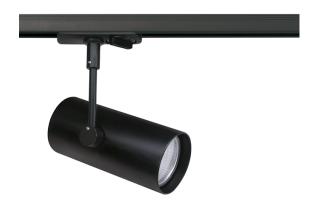

## VBLTL-115-1A-3KD90

These 13W 3000K, White, Single Circuit LED Track Lights will provide an elegant finish to any gallery, supermarket, retail store or museum. With a 50,000 hour lifespan and a 5 year warranty, the lights provide an instant on with no flickering, and are available in either black or white.

## **Features & Benefits**

- Single Circuit LED Track Light
- Equipped with CITIZEN LED chips
- High strength Aluminium body
- Available in black or white trim colour
- Instant on, no flickering
- •50,000 hour lifespan
- 5 year warranty