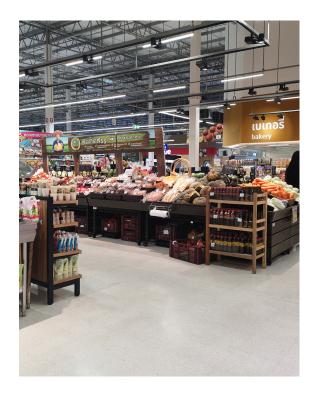

## VBLTL-115-1A-3KD90

These 13W 3000K, White, Single Circuit LED Track Lights will provide an elegant finish to any gallery, supermarket, retail store or museum. With a 50,000 hour lifespan and a 5 year warranty, the lights provide an instant on with no flickering, and are available in either black or white.