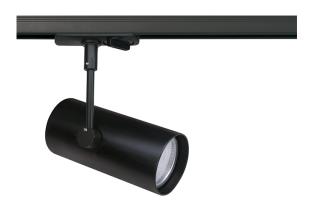

## VBLTL-115-1A-3KD90

These 13W 3000K, White, Single Circuit LED Track Lights will provide an elegant finish to any gallery, supermarket, retail store or museum. With a 50,000 hour lifespan and a 5 year warranty, the lights provide an instant on with no flickering, and are available in either black or white.

## **Features & Benefits**

- Single Circuit LED Track Light
- Equipped with CITIZEN LED chips
- High strength Aluminium body
- Available in black or white trim colour
- Instant on, no flickering
- •50,000 hour lifespan
- 5 year warranty