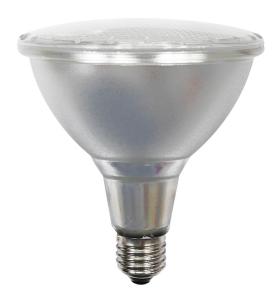

## VBLPAR38G-15W-5K

These Natural White PAR38 15W LED Lamps are ideal for Retail, Shopping Centres, Supermarkets and Building Exteriors. Equipped with a ES Base, they are IP54 rated and feature a 2 year warranty and 25,000hr rated lifespan for peace of mind.

## **Features & Benefits**

- Unique anti-glare optical design allows for good heat elimination and optimal performance
- Energy efficient and cost saving
- Equipped with EPISTAR LED chips
- E27 base for easy installation
- IP54 rated
- 25,000 hour lifespan
- 2 year warranty