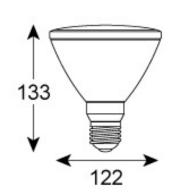

## **Specifications**

| SKU                 | VBLPAR38G-15W-5K  |
|---------------------|-------------------|
| Luminaire efficacy  | 73 lm/W           |
| EAN                 | 9340994022055     |
| Light Colour        | Natural White     |
| Wattage             | 15 W              |
| Lumen output        | 1100 lm           |
| CRI                 | 80                |
| Beam Angle          | 110 Degrees       |
| Base Type           | E27               |
| Length              | 133 mm            |
| Width               | 122 mm            |
| Lifespan            | 25000 Hours       |
| Warranty            | 2 Years           |
| LED source          | Epistar           |
| Lamp Type           | LED               |
| Input voltage       | 220V-240V AC 50HZ |
| Working temperature | -20°C ~ 45°C      |
| Box Qty             | 15                |
| Kelvin              | 5000K             |