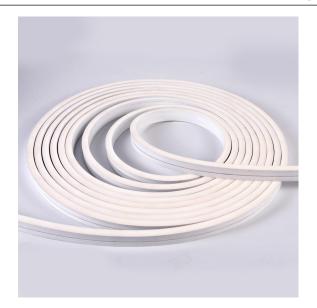

## **VBLNF-TB-A-144CW**

Our VIBE, 14.4W, Top Bend, 4000K, LED IP67 Neon Flex is the ultimate, highly customisable, versatile lighting solution in commercial, retail outdoor, signage, truck & marine applications. Choose from top or side bend Neon Flex in various wattages and colour temperatures, including colour changeable RGB. Features over 24 accessories for creative execution.

## **Specifications**

| SKU                | VBLNF-TB-A-144CW |
|--------------------|------------------|
| Luminaire efficacy | 111.12 lm/W      |
| EAN                | 9340994026817    |
| Light Colour       | Cool White       |
| Wattage            | 14.4 W           |
| Lumen output       | 1600 lm          |
| IP rating          | 67               |
| CRI                | 80               |
| Beam Angle         | 120 Degrees      |
| Width              | 10 mm            |
| Height             | 10 mm            |
| Lifespan           | 50000 Hours      |
| Warranty           | 3 Years          |
| Lamp Type          | LED              |
| Weatherproof       | Weatherproof     |
| Kelvin             | 4000K            |