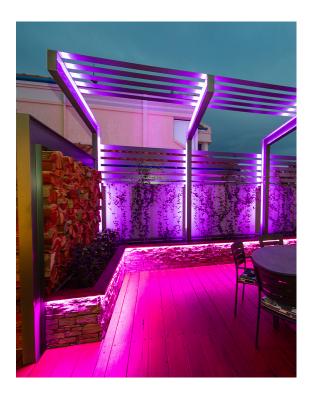

## **VBLNF-TB-A-144CW**

Our VIBE, 14.4W, Top Bend, 4000K, LED IP67 Neon Flex is the ultimate, highly customisable, versatile lighting solution in commercial, retail outdoor, signage, truck & marine applications. Choose from top or side bend Neon Flex in various wattages and colour temperatures, including colour changeable RGB. Features over 24 accessories for creative execution.

## **Features & Benefits**

- Colour temp available 3000K/4000K/RGB
- Suitable for commercial, retail and signage to more specific uses such as truck and marine use
- Customisable neon flex suited to multiple applications
- IP67 rated
- 120° beam angle
- 50,000 hour lifespan
- 3 year warranty