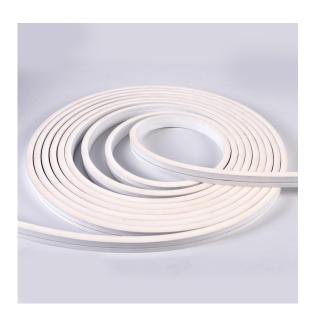

## **VBLNF-TB-A-144CW**

Our VIBE, 14.4W, Top Bend, 4000K, LED IP67 Neon Flex is the ultimate, highly customisable, versatile lighting solution in commercial, retail outdoor, signage, truck & marine applications. Choose from top or side bend Neon Flex in various wattages and colour temperatures, including colour changeable RGB. Features over 24 accessories for creative execution.

## **Features & Benefits**

- Colour temp available 3000K/4000K/RGB
- Suitable for commercial, retail and signage to more specific uses such as truck and marine use
- Customisable neon flex suited to multiple applications
- IP67 rated
- 120° beam angle
- 50,000 hour lifespan
- 3 year warranty