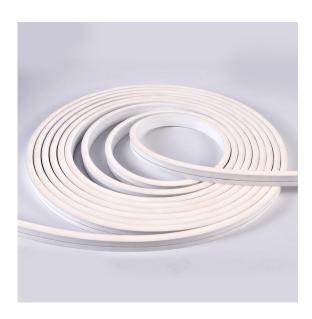

## VBLNF-TB-12024C

Our VIBE, 12W, Top Bend, RGB, LED IP67 Neon Flex is the ultimate, highly customisable, versatile lighting solution in commercial, retail outdoor, signage, truck & marine applications. Choose from top or side bend Neon Flex in various wattages and colour temperatures, including colour changeable RGB. Features over 24 accessories for creative execution.

## **Specifications**

| SKU          | VBLNF-TB-12024C |
|--------------|-----------------|
| EAN          | 9340994020778   |
| Light Colour | RGB             |
| Wattage      | 12 W            |
| IP rating    | 67              |
| CRI          | 80              |
| Beam Angle   | 120 Degrees     |
| Width        | 13 mm           |
| Height       | 12 mm           |
| Lifespan     | 50000 Hours     |
| Warranty     | 3 Years         |
| Lamp Type    | LED             |
| Weatherproof | Weatherproof    |