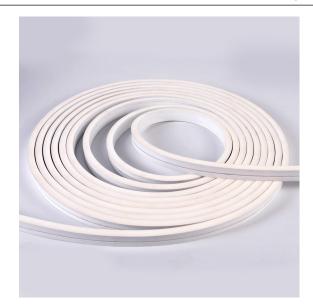

## VBLNF-TB-12024C

Our VIBE, 12W, Top Bend, RGB, LED IP67 Neon Flex is the ultimate, highly customisable, versatile lighting solution in commercial, retail outdoor, signage, truck & marine applications. Choose from top or side bend Neon Flex in various wattages and colour temperatures, including colour changeable RGB. Features over 24 accessories for creative execution.

## **Features & Benefits**

- Colour temp available 3000K/4000K/RGB
- Suitable for commercial, retail and signage to more specific uses such as truck and marine use
- Customisable neon flex suited to multiple applications
- IP67 rated
- 120° beam angle
- 50,000 hour lifespan
- 3 year warranty

## **Specifications**

| SKU          | VBLNF-TB-12024C |
|--------------|-----------------|
| EAN          | 9340994020778   |
| Light Colour | RGB             |
| Wattage      | 12 W            |
| IP rating    | 67              |
| CRI          | 80              |
| Beam Angle   | 120 Degrees     |
| Width        | 13 mm           |
| Height       | 12 mm           |
| Lifespan     | 50000 Hours     |
| Warranty     | 3 Years         |
| Lamp Type    | LED             |
| Weatherproof | Weatherproof    |