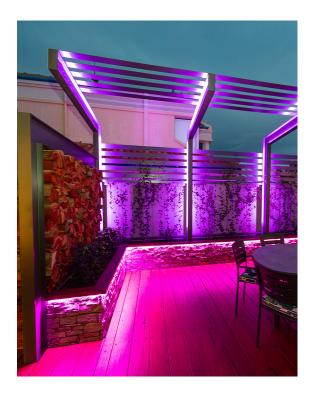

## VBLNF-TB-12024C

Our VIBE, 12W, Top Bend, RGB, LED IP67 Neon Flex is the ultimate, highly customisable, versatile lighting solution in commercial, retail outdoor, signage, truck & marine applications. Choose from top or side bend Neon Flex in various wattages and colour temperatures, including colour changeable RGB. Features over 24 accessories for creative execution.

## **Features & Benefits**

- Colour temp available 3000K/4000K/RGB
- Suitable for commercial, retail and signage to more specific uses such as truck and marine use
- Customisable neon flex suited to multiple applications
- IP67 rated
- 120° beam angle
- 50,000 hour lifespan
- 3 year warranty