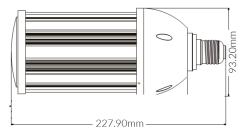

| 155 lm/W          |
| EAN                 | 9340994404455     |
| Light Colour        | Natural White     |
| Wattage             | 36 W              |
| Lumen output        | 5580 lm           |
| IP rating           | 64                |
| CRI                 | 80                |
| Beam Angle          | 280 Degrees       |
| Base Type           | E27               |
| Lifespan            | 50000 Hours       |
| Warranty            | 3 Years           |
| Dimmable            | Non-Dimmable      |
| LED source          | Epistar           |
| Lamp Type           | LED, GLS          |
| Input voltage       | 220V-240V AC 50HZ |
| Weatherproof        | Weatherproof      |
| Working temperature | -20°C ~ 45°C      |
| Kelvin              | 5500K             |



**Dimensional Drawings** 



Photometric information available upon request.