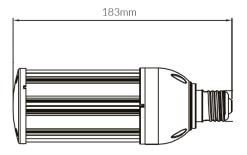

lm/W          |
| EAN                 | 9340994404486     |
| Light Colour        | Natural White     |
| Wattage             | 20 W              |
| Lumen output        | 3050 lm           |
| IP rating           | 64                |
| CRI                 | 80                |
| Beam Angle          | 280 Degrees       |
| Base Type           | E27               |
| Lifespan            | 50000 Hours       |
| Warranty            | 3 Years           |
| Dimmable            | Non-Dimmable      |
| LED source          | Epistar           |
| Lamp Type           | LED, GLS          |
| Input voltage       | 220V-240V AC 50HZ |
| Weatherproof        | Weatherproof      |
| Working temperature | -20°C ~ 45°C      |
| Kelvin              | 5500K             |





### **Dimensional Drawings**