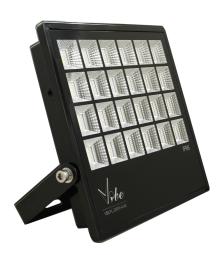

## **VBLFL-200W-4-40**

Vibe 200W LED Flood 4K IP66 with 2M Flex & Plug

## **Features & Benefits**

- Advanced input under/over voltage protection for improved reliability
- Equipped with SMALITE high voltage LED chips
- Available in Black trim only
- Breather valve allows to adjust the floodlights capacity pressure to avoid the formation of water vapour inside the fitting
- Comes complete with 2M flex & plug
- IP66 rated
- 50,000 hour lifespan
- 3 year warranty

## **Specifications**

| SKU                 | VBLFL-200W-4-40                  |
|---------------------|----------------------------------|
| Luminaire efficacy  | 95 lm/W                          |
| EAN                 | 9340994017020                    |
| Light Colour        | Cool White                       |
| Wattage             | 200 W                            |
| Lumen output        | 19000 lm                         |
| IP rating           | 66                               |
| CRI                 | 80                               |
| Beam Angle          | 70 Degrees                       |
| Trim colour         | Black                            |
| Length              | 354 mm                           |
| Width               | 47 mm                            |
| Height              | 316 mm                           |
| Lifespan            | 50000 Hours                      |
| Warranty            | 3 Years                          |
| LED source          | Smalite                          |
| Material            | Powder coated die-cast aluminium |
| Lamp Type           | LED                              |
| Input voltage       | 220V-265V AC 50hz                |
| Wiring method       | Flex & Plug                      |
| Weatherproof        | Weatherproof                     |
| Working temperature | -30°C ~ 45°C                     |
| Box Qty             | 4                                |
| Kelvin              | 4000K                            |