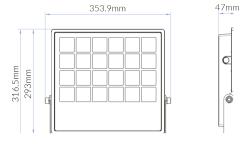

**Dimensional Drawings** 

Photometric information available upon request.

## **Specifications**

| SKU                 | VBLFL-200W-4-40                  |
|---------------------|----------------------------------|
| Luminaire efficacy  | 95 lm/W                          |
| EAN                 | 9340994017020                    |
| Light Colour        | Cool White                       |
| Wattage             | 200 W                            |
| Lumen output        | 19000 lm                         |
| IP rating           | 66                               |
| CRI                 | 80                               |
| Beam Angle          | 70 Degrees                       |
| Trim colour         | Black                            |
| Length              | 354 mm                           |
| Width               | 47 mm                            |
| Height              | 316 mm                           |
| Lifespan            | 50000 Hours                      |
| Warranty            | 3 Years                          |
| LED source          | Smalite                          |
| Material            | Powder coated die-cast aluminium |
| Lamp Type           | LED                              |
| Input voltage       | 220V-265V AC 50hz                |
| Wiring method       | Flex & Plug                      |
| Weatherproof        | Weatherproof                     |
| Working temperature | -30°C ~ 45°C                     |
| Box Qty             | 4                                |
| Kelvin              | 4000K                            |