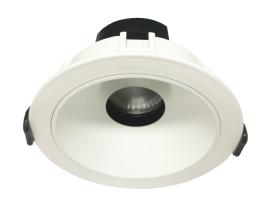

#### **VBLDL-383-1-40**

Vibe 9W LED Adjustable Dimmable Downlights are a highly functional commercial lighting solution, featuring a unique internal rotatable design and can be fitted with a range of accessories. Comes equipped with CITIZEN LED chips, a 50,000 hour lifespan and 5 year warranty.

### **Features & Benefits**

- Architecturally designed fitting Unique internal rotatable design Equipped with CITIZEN LED chips
- Dimmable Tridonic driver suitable for most trailing edge and universal dimmers
- Can be fitted with a range of accessories
- Standard 50° Beam angle -15°, 24°, 36° optional
- Standard with white reflector (optional black, chrome and gold reflectors available)
- 50,000 hour lifespan
- 5 year warranty