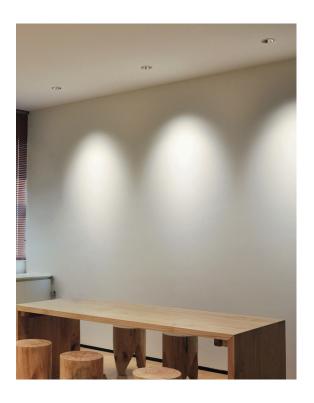

#### **VBLDL-383-1-40**

Vibe 9W LED Adjustable Dimmable Downlights are a highly functional commercial lighting solution, featuring a unique internal rotatable design and can be fitted with a range of accessories. Comes equipped with CITIZEN LED chips, a 50,000 hour lifespan and 5 year warranty.

### **Features & Benefits**

- Architecturally designed fitting Unique internal rotatable design Equipped with CITIZEN LED chips
- Dimmable Tridonic driver suitable for most trailing edge and universal dimmers
- Can be fitted with a range of accessories
- Standard 50° Beam angle -15°, 24°, 36° optional
- Standard with white reflector (optional black, chrome and gold reflectors available)
- 50,000 hour lifespan
- 5 year warranty