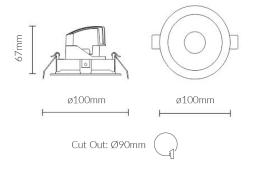

## **Dimensional Drawings**

Photometric information available upon request.

# **Specifications**

| SKU                 | VBLDL-383-1-40                                                                                   |
|---------------------|--------------------------------------------------------------------------------------------------|
| Luminaire efficacy  | 102 lm/W                                                                                         |
| EAN                 | 9340994409986                                                                                    |
| Light Colour        | Cool White                                                                                       |
| Wattage             | 9 W                                                                                              |
| Lumen output        | 918 lm                                                                                           |
| IP rating           | 20                                                                                               |
| CRI                 | 90                                                                                               |
| Beam Angle          | 50 Degrees                                                                                       |
| Trim colour         | White                                                                                            |
| Cut out             | 90 mm                                                                                            |
| Diameter            | 100 mm                                                                                           |
| Lifespan            | 50000 Hours                                                                                      |
| Warranty            | 5 Years                                                                                          |
| Dimmable            | Dimmable                                                                                         |
| Mounting type       | Recessed                                                                                         |
| LED source          | Citizen                                                                                          |
| Accessories         | Also available in 3000K. Can accessorise with Black, Chrome or Gold Trim, and/or Honeycomb Lens. |
| Lamp Type           | LED                                                                                              |
| Dimming             | Triac Dimming                                                                                    |
| Input voltage       | 220V-265V AC 50hz                                                                                |
| Wiring method       | Flex & Plug or Hardwire                                                                          |
| Weatherproof        | Indoor Use Only                                                                                  |
| Working temperature | -20°C ~ 45°C                                                                                     |
| Kelvin              | 4000K                                                                                            |
|                     |                                                                                                  |