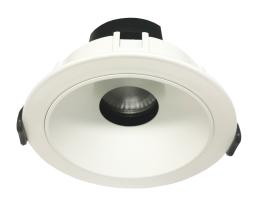

#### **VBLDL-383-1-40**

Vibe 9W LED Adjustable Dimmable Downlights are a highly functional commercial lighting solution, featuring a unique internal rotatable design and can be fitted with a range of accessories. Comes equipped with CITIZEN LED chips, a 50,000 hour lifespan and 5 year warranty.

### **Features & Benefits**

- Architecturally designed fitting Unique internal rotatable design Equipped with CITIZEN LED chips
- Dimmable Tridonic driver suitable for most trailing edge and universal dimmers
- Can be fitted with a range of accessories
- Standard 50° Beam angle -15°, 24°, 36° optional
- Standard with white reflector (optional black, chrome and gold reflectors available)
- 50,000 hour lifespan
- 5 year warranty