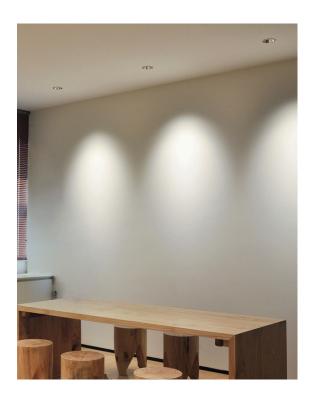

#### **VBLDL-383-1-30**

Vibe 9W LED Adjustable Dimmable Downlights are a highly functional commercial lighting solution, featuring a unique internal rotatable design and can be fitted with a range of accessories. Comes equipped with CITIZEN LED chips, a 50,000 hour lifespan and 5 year warranty.

### **Features & Benefits**

- Architecturally designed fitting Unique internal rotatable design Equipped with CITIZEN LED chips
- Dimmable Tridonic driver suitable for most trailing edge and universal dimmers
- Can be fitted with a range of accessories
- Standard 50° Beam angle -15°, 24°, 36° optional
- Standard with white reflector (optional black, chrome and gold reflectors available)
- 50,000 hour lifespan
- 5 year warranty