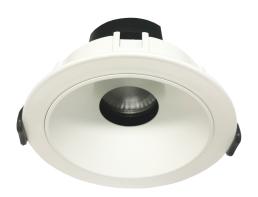

#### **VBLDL-383-1-30**

Vibe 9W LED Adjustable Dimmable Downlights are a highly functional commercial lighting solution, featuring a unique internal rotatable design and can be fitted with a range of accessories. Comes equipped with CITIZEN LED chips, a 50,000 hour lifespan and 5 year warranty.

### **Features & Benefits**

- Architecturally designed fitting Unique internal rotatable design Equipped with CITIZEN LED chips
- Dimmable Tridonic driver suitable for most trailing edge and universal dimmers
- Can be fitted with a range of accessories
- Standard 50° Beam angle -15°, 24°, 36° optional
- Standard with white reflector (optional black, chrome and gold reflectors available)
- 50,000 hour lifespan
- 5 year warranty