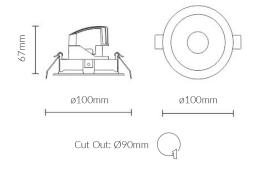

## **Dimensional Drawings**

 ${\it Photometric\ information\ available\ upon\ request.}$ 

# **Specifications**

| SKU                 | VBLDL-383-1-30                                                                                   |
|---------------------|--------------------------------------------------------------------------------------------------|
| Luminaire efficacy  | 100 lm/W                                                                                         |
| EAN                 | 9340994409962                                                                                    |
| Light Colour        | Warm White                                                                                       |
| Wattage             | 9 W                                                                                              |
| Lumen output        | 900 lm                                                                                           |
| IP rating           | 20                                                                                               |
| CRI                 | 90                                                                                               |
| Beam Angle          | 50 Degrees                                                                                       |
| Trim colour         | White                                                                                            |
| Cut out             | 90 mm                                                                                            |
| Diameter            | 100 mm                                                                                           |
| Lifespan            | 50000 Hours                                                                                      |
| Warranty            | 5 Years                                                                                          |
| Dimmable            | Dimmable                                                                                         |
| Mounting type       | Recessed                                                                                         |
| LED source          | Citizen                                                                                          |
| Accessories         | Also available in 4000K. Can accessorise with Black, Chrome or Gold Trim, and/or Honeycomb Lens. |
| Lamp Type           | LED                                                                                              |
| Dimming             | Triac Dimming                                                                                    |
| Input voltage       | 220V-265V AC 50hz                                                                                |
| Wiring method       | Flex & Plug or Hardwire                                                                          |
| Weatherproof        | Indoor Use Only                                                                                  |
| Working temperature | -20°C ~ 45°C                                                                                     |
| Kelvin              | 3000K                                                                                            |
|                     |                                                                                                  |