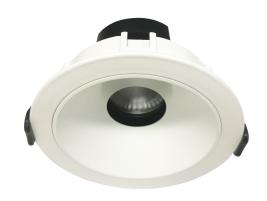

#### **VBLDL-383-1-30**

Vibe 9W LED Adjustable Dimmable Downlights are a highly functional commercial lighting solution, featuring a unique internal rotatable design and can be fitted with a range of accessories. Comes equipped with CITIZEN LED chips, a 50,000 hour lifespan and 5 year warranty.

### **Features & Benefits**

- Architecturally designed fitting Unique internal rotatable design Equipped with CITIZEN LED chips
- Dimmable Tridonic driver suitable for most trailing edge and universal dimmers
- Can be fitted with a range of accessories
- Standard 50° Beam angle -15°, 24°, 36° optional
- Standard with white reflector (optional black, chrome and gold reflectors available)
- 50,000 hour lifespan
- 5 year warranty