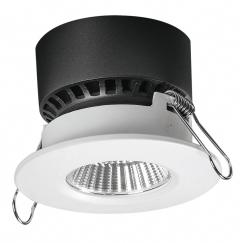

## VBLDL-134-3K90

This 12W 3000K Engine is part of our 134 LED Modular Downlight Series - our most versatile yet! Select your Module/Engine - 3k or 4K, then choose your Trim and build your own downlight! With 7 trim options to choose from, including, Fixed White Round 70mm cut-out, Gimbal White Round 90mm cut-out, Square with 90mm cut-out, Fixed Deep Baffle White 90mm cut-out, Fixed Deep Baffle White or Black 76mm cut-out, Tilt Baffle in White or Black 90mm cut-out, and Twin Square White 175x85mm cutout. This engine comes equipped with CREE LED Chips, is dimmable on most trailing edge dimmers and includes a 3 year warranty.

## **Features & Benefits**

• Use in combination with Vibe 134 Series LED Modular Downlight Accessories.

• Choose your module, pick your trim and build your own downlight

- Equipped with CREE LED chips, high luminaire efficacy
- Architecturally designed fitting with simple installation

• Choice of 7 different trims including fixed, gimbal, square, fixed deep baffle, tilt baffle and twin square

- Standard as a white trim some trims available in black
- Dimmable with most trailing edge dimmers
- 3 year warranty

## Specifications

| SKU                | VBLDL-134-3K90                   |
|--------------------|----------------------------------|
| Luminaire efficacy | 92 lm/W                          |
| EAN                | 9340994020372                    |
| Light Colour       | Warm White                       |
| Wattage            | 12 W                             |
| Lumen output       | 1104 lm                          |
| IP rating          | 20                               |
| CRI                | 90                               |
| Beam Angle         | 60 Degrees                       |
| Width              | 52 mm                            |
| Lifespan           | 50000 Hours                      |
| Warranty           | 3 Years                          |
| Dimmable           | Dimmable                         |
| Mounting type      | Recessed                         |
| LED source         | CREE                             |
| Material           | Aluminium                        |
| Accessories        | Also available in 4000K (1150lm) |
| Lamp Type          | LED                              |
| Dimming            | Triac Dimming                    |
| Input voltage      | 220-240V / 50Hz                  |
| Wiring method      | Flex & Plug                      |
| Weatherproof       | Indoor Use Only                  |
| Box Qty            | 40                               |
| Kelvin             | 3000K                            |