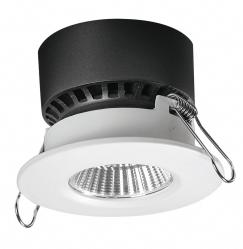

## VBLDL-134-3K90

This 12W 3000K Engine is part of our 134 LED Modular Downlight Series - our most versatile yet! Select your Module/Engine - 3k or 4K, then choose your Trim and build your own downlight! With 7 trim options to choose from, including, Fixed White Round 70mm cut-out, Gimbal White Round 90mm cut-out, Square with 90mm cut-out, Fixed Deep Baffle White 90mm cut-out, Fixed Deep Baffle White or Black 76mm cut-out, Tilt Baffle in White or Black 90mm cut-out, and Twin Square White 175x85mm cutout. This engine comes equipped with CREE LED Chips, is dimmable on most trailing edge dimmers and includes a 3 year warranty.

## **Features & Benefits**

• Use in combination with Vibe 134 Series LED Modular Downlight Accessories.

• Choose your module, pick your trim and build your own downlight

- Equipped with CREE LED chips, high luminaire efficacy
- Architecturally designed fitting with simple installation

• Choice of 7 different trims including fixed, gimbal, square, fixed deep baffle, tilt baffle and twin square

- Standard as a white trim some trims available in black
- Dimmable with most trailing edge dimmers
- 3 year warranty

## Specifications

| SKU                | VBLDL-134-3K90                   |
|--------------------|----------------------------------|
| Luminaire efficacy | 92 lm/W                          |
| EAN                | 9340994020372                    |
| Light Colour       | Warm White                       |
| Wattage            | 12 W                             |
| Lumen output       | 1104 lm                          |
| IP rating          | 20                               |
| CRI                | 90                               |
| Beam Angle         | 60 Degrees                       |
| Width              | 52 mm                            |
| Lifespan           | 50000 Hours                      |
| Warranty           | 3 Years                          |
| Dimmable           | Dimmable                         |
| Mounting type      | Recessed                         |
| LED source         | CREE                             |
| Material           | Aluminium                        |
| Accessories        | Also available in 4000K (1150lm) |
| Lamp Type          | LED                              |
| Dimming            | Triac Dimming                    |
| Input voltage      | 220-240V / 50Hz                  |
| Wiring method      | Flex & Plug                      |
| Weatherproof       | Indoor Use Only                  |
| Box Qty            | 40                               |
| Kelvin             | 3000K                            |