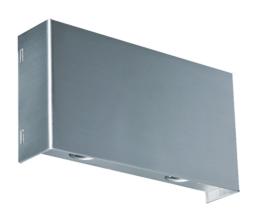

## VBL-WA0102L-WH

Our 4000K Rectangle WA01 Series LED Wall Mount Lights provide an elegant wash of light. With 2x 1W spotlights and a 24° beam angle, they are great for lighting small areas such as over mirror lighting. Manufactured with a die-cast aluminium body, 110 lumen output and CRI80. Includes a 50,000 hour lifespan and 3 year warranty.

## **Features & Benefits**

- Surface Mounted Wall Light provides an elegant wall wash light
- Featuring a high strength die-cast aluminium body
- 24° beam angle
- 50,000 hour lifespan
- 3 year warranty

## **Specifications**

| SKU VBL-WA0:                                 | L02L-WH   |
|----------------------------------------------|-----------|
| <b>Luminaire efficacy</b> 55                 |           |
| <b>EAN</b> 93409940                          | 007649    |
| <b>Light Colour</b> Cool Whit                | е         |
| Wattage 2                                    |           |
| Lumen output 110                             |           |
| IP rating 20                                 |           |
| <b>CRI</b> 80                                |           |
| Beam Angle 24                                |           |
| Trim colour Satin Silve                      | er        |
| Length 140                                   |           |
| Height 75                                    |           |
| Lifespan 50000                               |           |
| Warranty 3                                   |           |
| <b>Dimmable</b> Non-Dimm                     | nable     |
| Constant current/voltage Constant            | Current   |
| Mounting type Surface                        |           |
| LED source Osram Ols                         | son       |
| Material Die-Cast                            | Aluminium |
| Lamp Type LED                                |           |
|                                              |           |
| Input voltage 240 Volt A                     | AC 50HZ   |
| Input voltage240 Volt AWeatherproofIndoor Us |           |