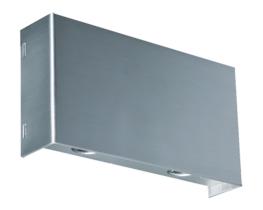

## VBL-WA0102L-WH

Our 4000K Rectangle WA01 Series LED Wall Mount Lights provide an elegant wash of light. With 2x 1W spotlights and a 24° beam angle, they are great for lighting small areas such as over mirror lighting. Manufactured with a die-cast aluminium body, 110 lumen output and CRI80. Includes a 50,000 hour lifespan and 3 year warranty.

## **Features & Benefits**

- Surface Mounted Wall Light provides an elegant wall wash light
- Featuring a high strength die-cast aluminium body
- 24° beam angle
- 50,000 hour lifespan
- 3 year warranty

## **Specifications**

| SKU VBL-WA0:                                 | L02L-WH   |
|----------------------------------------------|-----------|
| <b>Luminaire efficacy</b> 55                 |           |
| <b>EAN</b> 93409940                          | 007649    |
| <b>Light Colour</b> Cool Whit                | е         |
| Wattage 2                                    |           |
| Lumen output 110                             |           |
| IP rating 20                                 |           |
| <b>CRI</b> 80                                |           |
| Beam Angle 24                                |           |
| Trim colour Satin Silve                      | er        |
| Length 140                                   |           |
| Height 75                                    |           |
| Lifespan 50000                               |           |
| Warranty 3                                   |           |
| <b>Dimmable</b> Non-Dimm                     | nable     |
| Constant current/voltage Constant            | Current   |
| Mounting type Surface                        |           |
| LED source Osram Ols                         | son       |
| Material Die-Cast                            | Aluminium |
| Lamp Type LED                                |           |
|                                              |           |
| Input voltage 240 Volt A                     | AC 50HZ   |
| Input voltage240 Volt AWeatherproofIndoor Us |           |