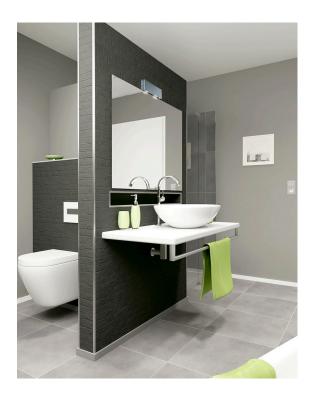

## VBL-WA0102L-WH

Our 4000K Rectangle WA01 Series LED Wall Mount Lights provide an elegant wash of light. With 2x 1W spotlights and a 24° beam angle, they are great for lighting small areas such as over mirror lighting. Manufactured with a die-cast aluminium body, 110 lumen output and CRI80. Includes a 50,000 hour lifespan and 3 year warranty.