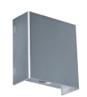

## Vibe 1W Cool White Silver Square LED Surface Mounter Wall Light

## VBL-WA0101L-WH

Our 4000K Square WA01 Series LED Wall Mount Lights provide an elegant wash of light. With 1W spotlights and a 24° beam angle, they are great for lighting small areas such as over mirror lighting. Manufactured with a die-cast aluminium body, 55 lumen output and CRI80. Includes a 50,000 hour lifespan and 3 year warranty.

## **Features & Benefits**

- Surface Mounted Wall Light provides an elegant wall wash light
- Featuring a high strength die-cast aluminium body
- 24° beam angle
- 50,000 hour lifespan
- 3 year warranty