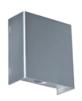

## Vibe 1W Cool White Silver Square LED Surface Mounter Wall Light

## VBL-WA0101L-WH

Our 4000K Square WA01 Series LED Wall Mount Lights provide an elegant wash of light. With 1W spotlights and a 24° beam angle, they are great for lighting small areas such as over mirror lighting. Manufactured with a die-cast aluminium body, 55 lumen output and CRI80. Includes a 50,000 hour lifespan and 3 year warranty.

## **Features & Benefits**

- Surface Mounted Wall Light provides an elegant wall wash light
- Featuring a high strength die-cast aluminium body
- 24° beam angle
- 50,000 hour lifespan
- 3 year warranty