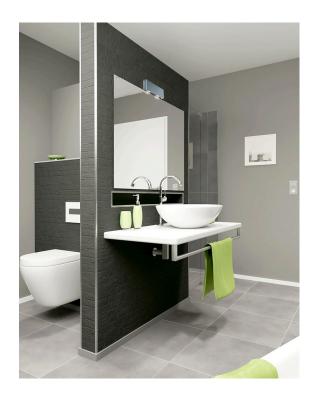

## VBL-WA0101L-WH

Our 4000K Square WA01 Series LED Wall Mount Lights provide an elegant wash of light. With 1W spotlights and a 24° beam angle, they are great for lighting small areas such as over mirror lighting. Manufactured with a die-cast aluminium body, 55 lumen output and CRI80. Includes a 50,000 hour lifespan and 3 year warranty.