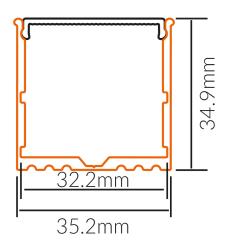

-------|------------------------------------------------------|
| EAN           | 9340994019161                                        |
| IP rating     | 20                                                   |
| Length        | 3000 mm                                              |
| Height        | 35 mm                                                |
| Mounting type | Surface                                              |
| Material      | Aluminium                                            |
| Accessories   | 2x End Caps, Metal Mounting<br>Clip & Suspension Kit |
| Diffuser      | Opal                                                 |
| Weatherproof  | Non-weatherproof                                     |



**Dimensional Drawings** 

Photometric information available upon request.