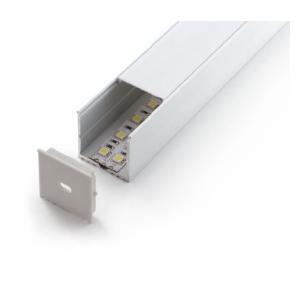

#### **VB-ALP018-3M**

Vibe's Series of Aluminium Profiles use high quality 6063-T5 aircraft Aluminium and environmentally friendly PMMA (polymethyl methacrylate) or PC (polycarbonate) covers, providing an elegant appearance and excellent heat dissipation. Equipped with a PMMA Opal Diffuser the profile light range has a large variety of shapes and lengths to suit any lighting challenge. Extrusion only, required end caps, light strips and mounting clips sold separately under code VB-ALP-ACC & VBLST.

# **Specifications**

| SKU           | VB-ALP018-3M                                         |
|---------------|------------------------------------------------------|
| EAN           | 9340994019161                                        |
| IP rating     | 20                                                   |
| Length        | 3000 mm                                              |
| Height        | 35 mm                                                |
| Mounting type | Surface                                              |
| Material      | Aluminium                                            |
| Accessories   | 2x End Caps, Metal Mounting<br>Clip & Suspension Kit |
| Diffuser      | Opal                                                 |
| Weatherproof  | Non-weatherproof                                     |