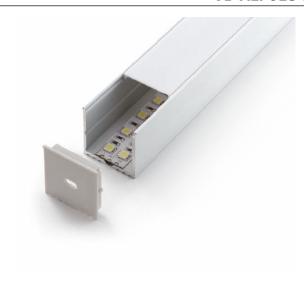

#### **VB-ALP018-3M**

Vibe's Series of Aluminium Profiles use high quality 6063-T5 aircraft Aluminium and environmentally friendly PMMA (polymethyl methacrylate) or PC (polycarbonate) covers, providing an elegant appearance and excellent heat dissipation. Equipped with a PMMA Opal Diffuser the profile light range has a large variety of shapes and lengths to suit any lighting challenge. Extrusion only, required end caps, light strips and mounting clips sold separately under code VB-ALP-ACC & VBLST.

# **Specifications**

| SKU           | VB-ALP018-3M                                         |
|---------------|------------------------------------------------------|
| EAN           | 9340994019161                                        |
| IP rating     | 20                                                   |
| Length        | 3000 mm                                              |
| Height        | 35 mm                                                |
| Mounting type | Surface                                              |
| Material      | Aluminium                                            |
| Accessories   | 2x End Caps, Metal Mounting<br>Clip & Suspension Kit |
| Diffuser      | Opal                                                 |
| Weatherproof  | Non-weatherproof                                     |