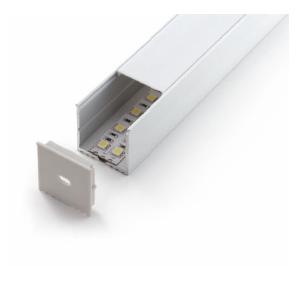

## VB-ALP018-2M-WH

Vibe's Series of Aluminium Profiles use high quality 6063-T5 aircraft Aluminium and environmentally friendly PMMA (polymethyl methacrylate) or PC (polycarbonate) covers, providing an elegant appearance and excellent heat dissipation. Equipped with a PMMA Opal Diffuser the profile light range has a large variety of shapes and lengths to suit any lighting challenge. Extrusion only, required end caps, light strips and mounting clips sold separately under code VB-ALP-ACC & VBLST.

## **Specifications**

| SKU           | VB-ALP018-2M-WH                                      |
|---------------|------------------------------------------------------|
| EAN           | 9340994025490                                        |
| IP rating     | 20                                                   |
| Trim colour   | White                                                |
| Length        | 2000 mm                                              |
| Height        | 35 mm                                                |
| Mounting type | Surface                                              |
| Accessories   | 2x End Caps, Metal Mounting<br>Clip & Suspension Kit |
| Weatherproof  | Non-weatherproof                                     |