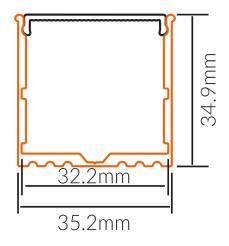

| VB-ALP018-2M-WH                                      |
|---------------|------------------------------------------------------|
| EAN           | 9340994025490                                        |
| IP rating     | 20                                                   |
| Trim colour   | White                                                |
| Length        | 2000 mm                                              |
| Height        | 35 mm                                                |
| Mounting type | Surface                                              |
| Accessories   | 2x End Caps, Metal Mounting<br>Clip & Suspension Kit |
| Weatherproof  | Non-weatherproof                                     |

Photometric information available upon request.



**Dimensional Drawings**