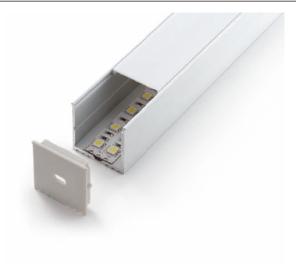

## VB-ALP018-2M-WH

Vibe's Series of Aluminium Profiles use high quality 6063-T5 aircraft Aluminium and environmentally friendly PMMA (polymethyl methacrylate) or PC (polycarbonate) covers, providing an elegant appearance and excellent heat dissipation. Equipped with a PMMA Opal Diffuser the profile light range has a large variety of shapes and lengths to suit any lighting challenge. Extrusion only, required end caps, light strips and mounting clips sold separately under code VB-ALP-ACC & VBLST.

## **Specifications**

| SKU           | VB-ALP018-2M-WH                                      |
|---------------|------------------------------------------------------|
| EAN           | 9340994025490                                        |
| IP rating     | 20                                                   |
| Trim colour   | White                                                |
| Length        | 2000 mm                                              |
| Height        | 35 mm                                                |
| Mounting type | Surface                                              |
| Accessories   | 2x End Caps, Metal Mounting<br>Clip & Suspension Kit |
| Weatherproof  | Non-weatherproof                                     |