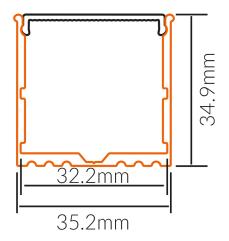

# **Specifications**

| SKU           | VB-ALP018-2M-BLK                                     |
|---------------|------------------------------------------------------|
| EAN           | 9340994408040                                        |
| IP rating     | 20                                                   |
| Trim colour   | Black                                                |
| Length        | 2000 mm                                              |
| Height        | 35 mm                                                |
| Mounting type | Surface                                              |
| Material      | Aluminium                                            |
| Accessories   | 2x End Caps, Metal Mounting<br>Clip & Suspension Kit |
| Diffuser      | Opal                                                 |
| Weatherproof  | Non-weatherproof                                     |

**Dimensional Drawings** 

Photometric information available upon request.