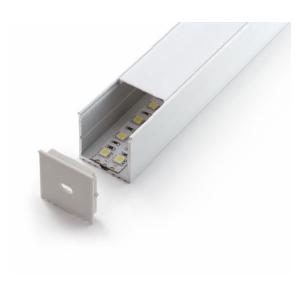

## 018-Series - 2M Black

#### VB-ALP018-2M-BLK

Vibe's Series of Aluminium Profiles use high quality 6063-T5 aircraft Aluminium and environmentally friendly PMMA (polymethyl methacrylate) or PC (polycarbonate) covers, providing an elegant appearance and excellent heat dissipation. Equipped with a PMMA Opal Diffuser the profile light range has a large variety of shapes and lengths to suit any lighting challenge. Extrusion only, required end caps, light strips and mounting clips sold separately under code VB-ALP-ACC & VBLST.

# **Specifications**

| SKU           | VB-ALP018-2M-BLK                                     |
|---------------|------------------------------------------------------|
| EAN           | 9340994408040                                        |
| IP rating     | 20                                                   |
| Trim colour   | Black                                                |
| Length        | 2000 mm                                              |
| Height        | 35 mm                                                |
| Mounting type | Surface                                              |
| Material      | Aluminium                                            |
| Accessories   | 2x End Caps, Metal Mounting<br>Clip & Suspension Kit |
| Diffuser      | Opal                                                 |
| Weatherproof  | Non-weatherproof                                     |