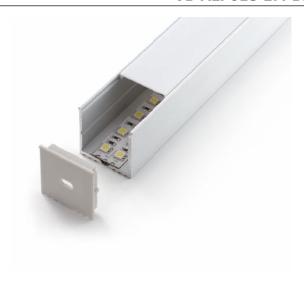

## 018-Series - 2M Black

#### VB-ALP018-2M-BLK

Vibe's Series of Aluminium Profiles use high quality 6063-T5 aircraft Aluminium and environmentally friendly PMMA (polymethyl methacrylate) or PC (polycarbonate) covers, providing an elegant appearance and excellent heat dissipation. Equipped with a PMMA Opal Diffuser the profile light range has a large variety of shapes and lengths to suit any lighting challenge. Extrusion only, required end caps, light strips and mounting clips sold separately under code VB-ALP-ACC & VBLST.

# **Specifications**

| SKU           | VB-ALP018-2M-BLK                                     |
|---------------|------------------------------------------------------|
| EAN           | 9340994408040                                        |
| IP rating     | 20                                                   |
| Trim colour   | Black                                                |
| Length        | 2000 mm                                              |
| Height        | 35 mm                                                |
| Mounting type | Surface                                              |
| Material      | Aluminium                                            |
| Accessories   | 2x End Caps, Metal Mounting<br>Clip & Suspension Kit |
| Diffuser      | Opal                                                 |
| Weatherproof  | Non-weatherproof                                     |