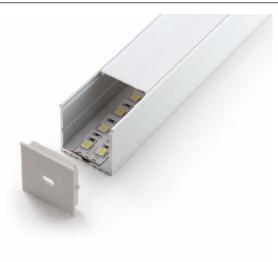

|
|---------------|------------------------------------------------------|
| EAN           | 9340994403441                                        |
| IP rating     | 20                                                   |
| Length        | 1000                                                 |
| Height        | 35                                                   |
| Mounting type | Surface                                              |
| Material      | Aluminium                                            |
| Accessories   | 2x End Caps, Metal Mounting<br>Clip & Suspension Kit |
| Diffuser      | Opal                                                 |
| Weatherproof  | Non-weatherproof                                     |

Photometric information available upon request.



**Dimensional Drawings**