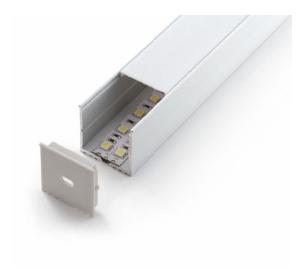

# 018 Series - 1M

#### VB-ALP018-1M

Vibe's Series of Aluminium Profiles use high quality 6063-T5 aircraft Aluminium and environmentally friendly PMMA (polymethyl methacrylate) or PC (polycarbonate) covers, providing an elegant appearance and excellent heat dissipation. Equipped with a PMMA Opal Diffuser the profile light range has a large variety of shapes and lengths to suit any lighting challenge. Extrusion only, required end caps, light strips and mounting clips sold separately under code VB-ALP-ACC & VBLST.