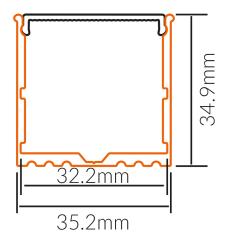

-------|------------------------------------------------------|
| EAN           | 9340994403441                                        |
| IP rating     | 20                                                   |
| Length        | 1000                                                 |
| Height        | 35                                                   |
| Mounting type | Surface                                              |
| Material      | Aluminium                                            |
| Accessories   | 2x End Caps, Metal Mounting<br>Clip & Suspension Kit |
| Diffuser      | Opal                                                 |
| Weatherproof  | Non-weatherproof                                     |

Photometric information available upon request.



**Dimensional Drawings**