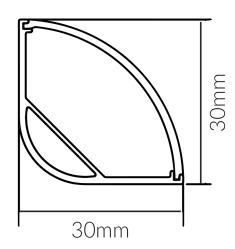

**Dimensional Drawings** 

Photometric information available upon request.

## **Specifications**

| SKU           | VB-ALP016-R-2M                                              |
|---------------|-------------------------------------------------------------|
| EAN           | 9340994407814                                               |
| IP rating     | 20                                                          |
| Length        | 2000 mm                                                     |
| Height        | 30 mm                                                       |
| Shatterproof  | Shatterproof                                                |
| Mounting type | Corner Surface Mounted                                      |
| Material      | Aluminium                                                   |
| Accessories   | 2x End Caps, Metal Mounting<br>Clip, 90 Joiner & 180 Joiner |
| Diffuser      | Opal                                                        |
| Weatherproof  | Non-weatherproof                                            |