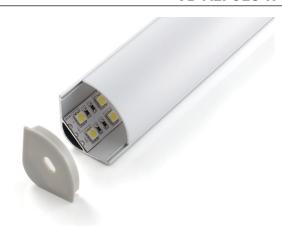

## **VB-ALP016-R-2M**

Vibe's Series of Aluminium Profiles use high quality 6063-T5 aircraft Aluminium and environmentally friendly PMMA (polymethyl methacrylate) or PC (polycarbonate) covers, providing an elegant appearance and excellent heat dissipation. Equipped with a PMMA Opal Diffuser the profile light range has a large variety of shapes and lengths to suit any lighting challenge. Extrusion only, required end caps, light strips and mounting clips sold separately under code VB-ALP-ACC & VBLST. Note: VB-ALP-016 has applicable max power:<28W/M

## **Specifications**

| SKU           | VB-ALP016-R-2M                                              |
|---------------|-------------------------------------------------------------|
| EAN           | 9340994407814                                               |
| IP rating     | 20                                                          |
| Length        | 2000 mm                                                     |
| Height        | 30 mm                                                       |
| Shatterproof  | Shatterproof                                                |
| Mounting type | Corner Surface Mounted                                      |
| Material      | Aluminium                                                   |
| Accessories   | 2x End Caps, Metal Mounting<br>Clip, 90 Joiner & 180 Joiner |
| Diffuser      | Opal                                                        |
| Weatherproof  | Non-weatherproof                                            |