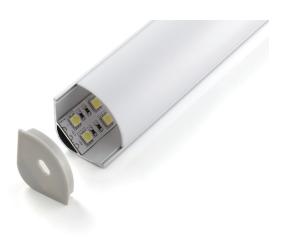

## **VB-ALP016-R-2M**

Vibe's Series of Aluminium Profiles use high quality 6063-T5 aircraft Aluminium and environmentally friendly PMMA (polymethyl methacrylate) or PC (polycarbonate) covers, providing an elegant appearance and excellent heat dissipation. Equipped with a PMMA Opal Diffuser the profile light range has a large variety of shapes and lengths to suit any lighting challenge. Extrusion only, required end caps, light strips and mounting clips sold separately under code VB-ALP-ACC & VBLST. Note: VB-ALP-016 has applicable max power:<28W/M

## **Specifications**

| SKU           | VB-ALP016-R-2M                                              |
|---------------|-------------------------------------------------------------|
| EAN           | 9340994407814                                               |
| IP rating     | 20                                                          |
| Length        | 2000 mm                                                     |
| Height        | 30 mm                                                       |
| Shatterproof  | Shatterproof                                                |
| Mounting type | Corner Surface Mounted                                      |
| Material      | Aluminium                                                   |
| Accessories   | 2x End Caps, Metal Mounting<br>Clip, 90 Joiner & 180 Joiner |
| Diffuser      | Opal                                                        |
| Weatherproof  | Non-weatherproof                                            |