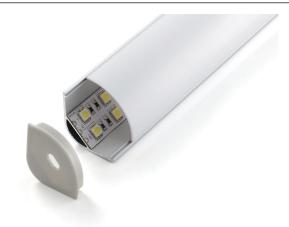

## 016 Series - 1M

## **VB-ALP016-R-1M**

Vibe's Series of Aluminium Profiles use high quality 6063-T5 aircraft Aluminium and environmentally friendly PMMA (polymethyl methacrylate) or PC (polycarbonate) covers, providing an elegant appearance and excellent heat dissipation. Equipped with a PMMA Opal Diffuser the profile light range has a large variety of shapes and lengths to suit any lighting challenge. Extrusion only, required end caps, light strips and mounting clips sold separately under code VB-ALP-ACC & VBLST. VB-ALP-016 Has applicable max power:<28W/M

## **Specifications**

| SKU           | VB-ALP016-R-1M                                              |
|---------------|-------------------------------------------------------------|
| EAN           | 9340994407807                                               |
| IP rating     | 20                                                          |
| Length        | 1000 mm                                                     |
| Height        | 30 mm                                                       |
| Mounting type | Corner Surface Mounted                                      |
| Material      | Aluminium                                                   |
| Accessories   | 2x End Caps, Metal Mounting<br>Clip, 90 Joiner & 180 Joiner |
| Diffuser      | Opal                                                        |
| Weatherproof  | Non-weatherproof                                            |