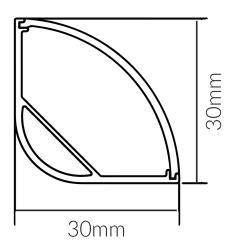

## **Specifications**

| SKU           | VB-ALP016-R-1M                                              |
|---------------|-------------------------------------------------------------|
| EAN           | 9340994407807                                               |
| IP rating     | 20                                                          |
| Length        | 1000 mm                                                     |
| Height        | 30 mm                                                       |
| Mounting type | Corner Surface Mounted                                      |
| Material      | Aluminium                                                   |
| Accessories   | 2x End Caps, Metal Mounting<br>Clip, 90 Joiner & 180 Joiner |
| Diffuser      | Opal                                                        |
| Weatherproof  | Non-weatherproof                                            |

**Dimensional Drawings** 

Photometric information available upon request.