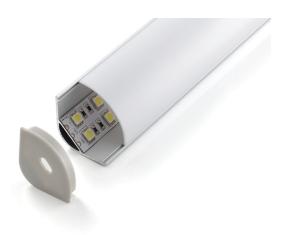

## 016 Series - 1M

## **VB-ALP016-R-1M**

Vibe's Series of Aluminium Profiles use high quality 6063-T5 aircraft Aluminium and environmentally friendly PMMA (polymethyl methacrylate) or PC (polycarbonate) covers, providing an elegant appearance and excellent heat dissipation. Equipped with a PMMA Opal Diffuser the profile light range has a large variety of shapes and lengths to suit any lighting challenge. Extrusion only, required end caps, light strips and mounting clips sold separately under code VB-ALP-ACC & VBLST. VB-ALP-016 Has applicable max power:<28W/M

## **Specifications**

| SKU           | VB-ALP016-R-1M                                              |
|---------------|-------------------------------------------------------------|
| EAN           | 9340994407807                                               |
| IP rating     | 20                                                          |
| Length        | 1000 mm                                                     |
| Height        | 30 mm                                                       |
| Mounting type | Corner Surface Mounted                                      |
| Material      | Aluminium                                                   |
| Accessories   | 2x End Caps, Metal Mounting<br>Clip, 90 Joiner & 180 Joiner |
| Diffuser      | Opal                                                        |
| Weatherproof  | Non-weatherproof                                            |