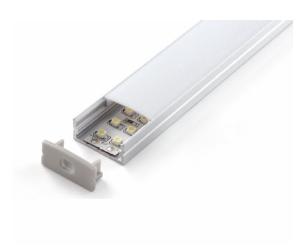

## **VB-ALP014-3M**

Vibe's Series of Aluminium Profiles use high quality 6063-T5 aircraft Aluminium and environmentally friendly PMMA (polymethyl methacrylate) or PC (polycarbonate) covers, providing an elegant appearance and excellent heat dissipation. Equipped with a PMMA Opal Diffuser the profile light range has a large variety of shapes and lengths to suit any lighting challenge. Extrusion only, required end caps, light strips and mounting clips sold separately under code VB-ALP-ACC & VBLST.

## **Specifications**

| SKU           | VB-ALP014-3M                           |
|---------------|----------------------------------------|
| EAN           | 9340994019147                          |
| IP rating     | 20                                     |
| Length        | 3000 mm                                |
| Height        | 10 mm                                  |
| Mounting type | Surface                                |
| Accessories   | 2 x End Caps & Metal Mounting<br>Clips |
| Diffuser      | Opal                                   |
| Weatherproof  | Non-weatherproof                       |