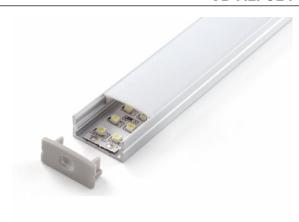

## **VB-ALP014-3M**

Vibe's Series of Aluminium Profiles use high quality 6063-T5 aircraft Aluminium and environmentally friendly PMMA (polymethyl methacrylate) or PC (polycarbonate) covers, providing an elegant appearance and excellent heat dissipation. Equipped with a PMMA Opal Diffuser the profile light range has a large variety of shapes and lengths to suit any lighting challenge. Extrusion only, required end caps, light strips and mounting clips sold separately under code VB-ALP-ACC & VBLST.

## **Specifications**

| SKU           | VB-ALP014-3M                           |
|---------------|----------------------------------------|
| EAN           | 9340994019147                          |
| IP rating     | 20                                     |
| Length        | 3000 mm                                |
| Height        | 10 mm                                  |
| Mounting type | Surface                                |
| Accessories   | 2 x End Caps & Metal Mounting<br>Clips |
| Diffuser      | Opal                                   |
| Weatherproof  | Non-weatherproof                       |