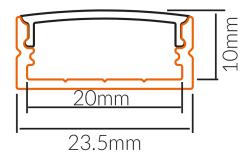

r also available on request

## **VB-ALP014-2M**

# **Specifications**

| SKU           | VB-ALP014-2M                           |
|---------------|----------------------------------------|
| EAN           | 9340994403342                          |
| IP rating     | 20                                     |
| Length        | 2000 mm                                |
| Height        | 10 mm                                  |
| Mounting type | Surface                                |
| Material      | Aluminium                              |
| Accessories   | 2 x End Caps & Metal Mounting<br>Clips |
| Diffuser      | Opal                                   |
| Weatherproof  | Non-weatherproof                       |



**Dimensional Drawings** 

Photometric information available upon request.