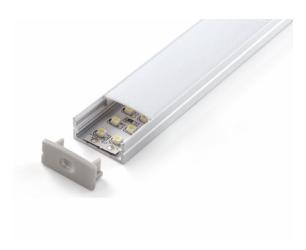

#### **VB-ALP014-2M**

This 2m x 24mm x 10mm Aluminium Profile with Opal Matte Diffuser is made of high quality 6063-T5 aircraft Aluminium and environmentally friendly PMMA (polymethyl methacrylate) or PC (polycarbonate) covers, providing an elegant appearance and excellent heat dissipation.

### **Features & Benefits**

- Applicable Max Power: <20W/M
- Surface mounted extrusions are the perfect answer when the design doesn't allow or doesn't warrant a recessed profile & in many cases you will find a recessed profile has a surface mount "twin brother" in both size & shape.
- Suspended Extrusions look great over any kitchen bench, reception desk or bar top etc and make any retail shop display look stylish and modern.
- Prolong the life of your LED strip lights by dissipating the heat generated during operation
- Perfect for seamless continuous linear lighting
- Most (not all) are supplied in 1m, 2m & 3m lengths & can also be customised upon request.
- PC/PMMA Opal Diffuser All available as standard Anodised Aluminium colour
- \* Some models/sizes available in Black & White
- \*\* Custom colour also available on request