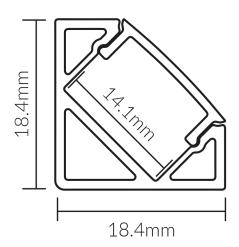

\*\* Custom colour also available on request

# **Specifications**

| SKU           | VB-ALP007-R-2M                         |
|---------------|----------------------------------------|
| EAN           | 9340994407791                          |
| IP rating     | 20                                     |
| Length        | 2000 mm                                |
| Height        | 18 mm                                  |
| Mounting type | Corner Surface Mounted                 |
| Material      | Aluminium                              |
| Accessories   | 2x End Caps, Plastic Mounting<br>Clips |
| Diffuser      | Opal                                   |
| Weatherproof  | Non-weatherproof                       |



### **Dimensional Drawings**

Photometric information available upon request.