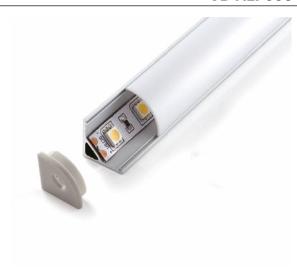

## **VB-ALP006-3M**

Vibe's Series of Aluminum Profiles use high quality 6063-T5 aircraft Aluminum and environmentally friendly PMMA (polymethyl methacrylate) or PC (polycarbonate) covers, producing an elegant appearance with excellent heat dissipation. Please note: Required end caps, mounting clips and LED Strip Lighting sold separately under code VB-ALP-ACC & VBLST.

## **Specifications**

| SKU           | VB-ALP006-3M                                                            |
|---------------|-------------------------------------------------------------------------|
| EAN           | 9340994016832                                                           |
| IP rating     | 20                                                                      |
| Length        | 3000 mm                                                                 |
| Height        | 16 mm                                                                   |
| Mounting type | Surface                                                                 |
| Material      | Aluminium                                                               |
| Accessories   | 2x End Caps, 2 x Plastic<br>Mounting Clips, 2 x Metal<br>Mounting Clips |
| Diffuser      | Opal                                                                    |
| Weatherproof  | Non-weatherproof                                                        |