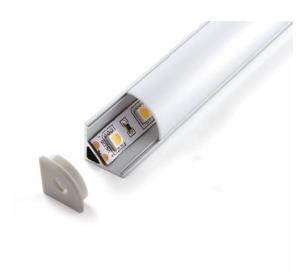

## **VB-ALP006-3M**

Vibe's Series of Aluminum Profiles use high quality 6063-T5 aircraft Aluminum and environmentally friendly PMMA (polymethyl methacrylate) or PC (polycarbonate) covers, producing an elegant appearance with excellent heat dissipation. Please note: Required end caps, mounting clips and LED Strip Lighting sold separately under code VB-ALP-ACC & VBLST.

## **Specifications**

| SKU           | VB-ALP006-3M                                                            |
|---------------|-------------------------------------------------------------------------|
| EAN           | 9340994016832                                                           |
| IP rating     | 20                                                                      |
| Length        | 3000 mm                                                                 |
| Height        | 16 mm                                                                   |
| Mounting type | Surface                                                                 |
| Material      | Aluminium                                                               |
| Accessories   | 2x End Caps, 2 x Plastic<br>Mounting Clips, 2 x Metal<br>Mounting Clips |
| Diffuser      | Opal                                                                    |
| Weatherproof  | Non-weatherproof                                                        |