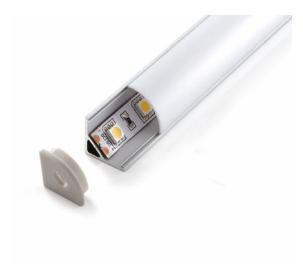

#### VB-ALP006-1M

Vibe's Series of Aluminium Profiles use high quality 6063-T5 aircraft Aluminium and environmentally friendly PMMA (polymethyl methacrylate) or PC (polycarbonate) covers, producing an elegant appearance with excellent heat dissipation. Please note: Required end caps, mounting clips and LED Strip Lighting sold separately under code VB-ALP-ACC & VBLST.

#### **Features & Benefits**

• Applicable Max Power: <16W P/M.

• Surface mounted extrusions are the perfect answer when the design doesn't allow or doesn't warrant a recessed profile & in many cases you will find a recessed profile has a surface mount "twin brother" in both size & shape.

## **Specifications**

| SKU           | VB-ALP006-1M                                                            |
|---------------|-------------------------------------------------------------------------|
| EAN           | 9340994028941                                                           |
| IP rating     | 20                                                                      |
| Length        | 1000 mm                                                                 |
| Height        | 16 mm                                                                   |
| Mounting type | Surface                                                                 |
| Material      | Aluminium                                                               |
| Accessories   | 2x End Caps, 2 x Plastic<br>Mounting Clips, 2 x Metal<br>Mounting Clips |
| Diffuser      | Opal                                                                    |
| Weatherproof  | Non-weatherproof                                                        |