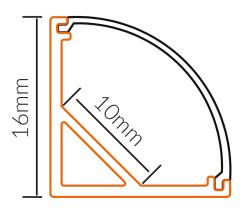

## **Specifications**

| SKU           | VB-ALP006-1M                                                            |
|---------------|-------------------------------------------------------------------------|
| EAN           | 9340994028941                                                           |
| IP rating     | 20                                                                      |
| Length        | 1000 mm                                                                 |
| Height        | 16 mm                                                                   |
| Mounting type | Surface                                                                 |
| Material      | Aluminium                                                               |
| Accessories   | 2x End Caps, 2 x Plastic<br>Mounting Clips, 2 x Metal<br>Mounting Clips |
| Diffuser      | Opal                                                                    |
| Weatherproof  | Non-weatherproof                                                        |

A REAL PROVIDE A REAL PROVIDA REAL PROVIDA REAL PROVIDE A REAL PRO

**Dimensional Drawings** 

Photometric information available upon request.