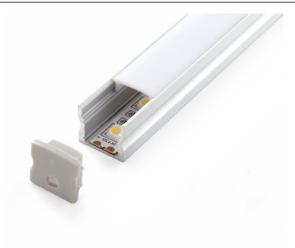

## VB-ALP004-R-3M-WH

Vibe's Series of Aluminium Profiles use high quality 6063-T5 aircraft Aluminium and environmentally friendly PMMA (polymethyl methacrylate) or PC (polycarbonate) covers, producing an elegant appearance with excellent heat dissipation. Please note: Required end caps, mounting clips and LED Strip Lighting sold separately under code VB-ALP-ACC & VBLST.

## **Specifications**

| SKU           | VB-ALP004-R-3M-WH                                                      |
|---------------|------------------------------------------------------------------------|
| EAN           | 9340994028958                                                          |
| IP rating     | 20                                                                     |
| Trim colour   | White                                                                  |
| Length        | 3000 mm                                                                |
| Height        | 15 mm                                                                  |
| Mounting type | Surface, Suspended                                                     |
| Accessories   | 2x End Caps, 2 x Plastic<br>Mounting Clips, Rotatable<br>Mounting Clip |
| Weatherproof  | Non-weatherproof                                                       |