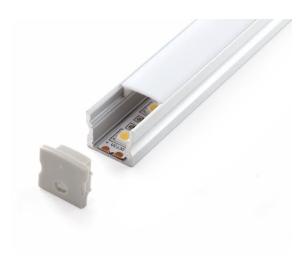

## VB-ALP004-R-3M-WH

Vibe's Series of Aluminium Profiles use high quality 6063-T5 aircraft Aluminium and environmentally friendly PMMA (polymethyl methacrylate) or PC (polycarbonate) covers, producing an elegant appearance with excellent heat dissipation. Please note: Required end caps, mounting clips and LED Strip Lighting sold separately under code VB-ALP-ACC & VBLST.

## **Specifications**

| SKU           | VB-ALP004-R-3M-WH                                                      |
|---------------|------------------------------------------------------------------------|
| EAN           | 9340994028958                                                          |
| IP rating     | 20                                                                     |
| Trim colour   | White                                                                  |
| Length        | 3000 mm                                                                |
| Height        | 15 mm                                                                  |
| Mounting type | Surface, Suspended                                                     |
| Accessories   | 2x End Caps, 2 x Plastic<br>Mounting Clips, Rotatable<br>Mounting Clip |
| Weatherproof  | Non-weatherproof                                                       |