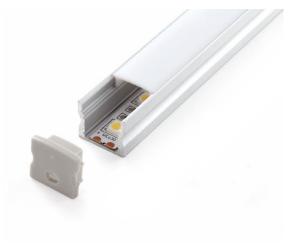

### VB-ALP004-R-2M

Vibe's Series of Aluminium Profiles use high quality 6063-T5 aircraft Aluminium and environmentally friendly PMMA (polymethyl methacrylate) or PC (polycarbonate) covers, producing an elegant appearance with excellent heat dissipation. Please note: Required end caps, mounting clips and LED Strip Lighting sold separately under code VB-ALP-ACC & VBLST.

### **Specifications**

| SKU           | VB-ALP004-R-2M                                                         |
|---------------|------------------------------------------------------------------------|
| EAN           | 9340994403151                                                          |
| IP rating     | 20                                                                     |
| Length        | 2000 mm                                                                |
| Height        | 15 mm                                                                  |
| Mounting type | Surface, Suspended                                                     |
| Material      | Aluminium                                                              |
| Accessories   | 2x End Caps, 2 x Plastic<br>Mounting Clips, Rotatable<br>Mounting Clip |
| Diffuser      | Opal                                                                   |
| Weatherproof  | Non-weatherproof                                                       |