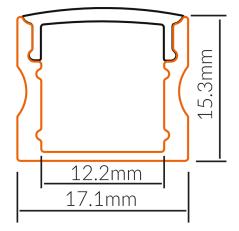

ting     | 20                                                                     |
| Length        | 2000 mm                                                                |
| Height        | 15 mm                                                                  |
| Mounting type | Surface, Suspended                                                     |
| Material      | Aluminium                                                              |
| Accessories   | 2x End Caps, 2 x Plastic<br>Mounting Clips, Rotatable<br>Mounting Clip |
| Diffuser      | Opal                                                                   |
| Weatherproof  | Non-weatherproof                                                       |



**Dimensional Drawings** 

Photometric information available upon request.