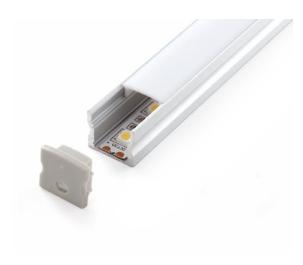

### VB-ALP004-R-2M

Vibe's Series of Aluminium Profiles use high quality 6063-T5 aircraft Aluminium and environmentally friendly PMMA (polymethyl methacrylate) or PC (polycarbonate) covers, producing an elegant appearance with excellent heat dissipation. Please note: Required end caps, mounting clips and LED Strip Lighting sold separately under code VB-ALP-ACC & VBLST.

### **Specifications**

| SKU           | VB-ALP004-R-2M                                                         |
|---------------|------------------------------------------------------------------------|
| EAN           | 9340994403151                                                          |
| IP rating     | 20                                                                     |
| Length        | 2000 mm                                                                |
| Height        | 15 mm                                                                  |
| Mounting type | Surface, Suspended                                                     |
| Material      | Aluminium                                                              |
| Accessories   | 2x End Caps, 2 x Plastic<br>Mounting Clips, Rotatable<br>Mounting Clip |
| Diffuser      | Opal                                                                   |
| Weatherproof  | Non-weatherproof                                                       |