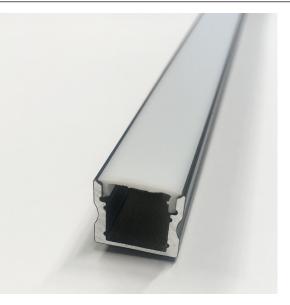

### VB-ALP004-R-2M-BLK

### Specifications

| SKU           | VB-ALP004-R-2M-BLK                                                     |
|---------------|------------------------------------------------------------------------|
| EAN           | 9340994408002                                                          |
| IP rating     | 20                                                                     |
| Trim colour   | Black                                                                  |
| Length        | 2000 mm                                                                |
| Height        | 15 mm                                                                  |
| Mounting type | Surface, Suspended                                                     |
| Material      | Aluminium                                                              |
| Accessories   | 2x End Caps, 2 x Plastic<br>Mounting Clips, Rotatable<br>Mounting Clip |
| Diffuser      | Opal                                                                   |
| Weatherproof  | Non-weatherproof                                                       |