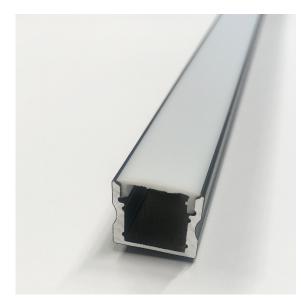

#### VB-ALP004-R-2M-BLK

Vibe's Series of Aluminium Profiles use high quality 6063-T5 aircraft Aluminium and environmentally friendly PMMA (polymethyl methacrylate) or PC (polycarbonate) covers, producing an elegant appearance with excellent heat dissipation. Please note: Required end caps, mounting clips and LED Strip Lighting sold separately under code VB-ALP-ACC & VBLST.

### Specifications

| SKU           | VB-ALP004-R-2M-BLK                                                     |
|---------------|------------------------------------------------------------------------|
| EAN           | 9340994408002                                                          |
| IP rating     | 20                                                                     |
| Trim colour   | Black                                                                  |
| Length        | 2000 mm                                                                |
| Height        | 15 mm                                                                  |
| Mounting type | Surface, Suspended                                                     |
| Material      | Aluminium                                                              |
| Accessories   | 2x End Caps, 2 x Plastic<br>Mounting Clips, Rotatable<br>Mounting Clip |
| Diffuser      | Opal                                                                   |
| Weatherproof  | Non-weatherproof                                                       |