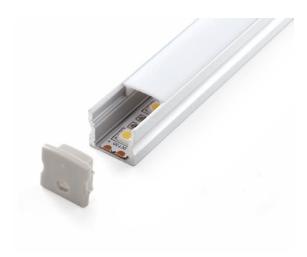

## **VB-ALP004-R-1M**

Vibe's Series of Aluminium Profiles use high quality 6063-T5 aircraft Aluminium and environmentally friendly PMMA (polymethyl methacrylate) or PC (polycarbonate) covers, producing an elegant appearance with excellent heat dissipation. Please note: Required end caps, mounting clips and LED Strip Lighting sold separately under code VB-ALP-ACC & VBLST.

## **Specifications**

| SKU           | VB-ALP004-R-1M                                                         |
|---------------|------------------------------------------------------------------------|
| EAN           | 9340994403168                                                          |
| IP rating     | 20                                                                     |
| Length        | 1000 mm                                                                |
| Height        | 15 mm                                                                  |
| Mounting type | Surface, Suspended                                                     |
| Material      | Aluminium                                                              |
| Accessories   | 2x End Caps, 2 x Plastic<br>Mounting Clips, Rotatable<br>Mounting Clip |
| Diffuser      | Opal                                                                   |
| Weatherproof  | Non-weatherproof                                                       |