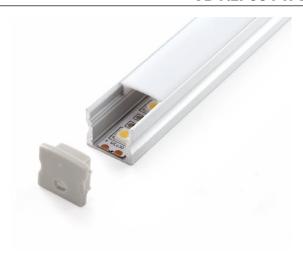

## **VB-ALP004-R-1M**

Vibe's Series of Aluminium Profiles use high quality 6063-T5 aircraft Aluminium and environmentally friendly PMMA (polymethyl methacrylate) or PC (polycarbonate) covers, producing an elegant appearance with excellent heat dissipation. Please note: Required end caps, mounting clips and LED Strip Lighting sold separately under code VB-ALP-ACC & VBLST.

## **Specifications**

| SKU           | VB-ALP004-R-1M                                                         |
|---------------|------------------------------------------------------------------------|
| EAN           | 9340994403168                                                          |
| IP rating     | 20                                                                     |
| Length        | 1000 mm                                                                |
| Height        | 15 mm                                                                  |
| Mounting type | Surface, Suspended                                                     |
| Material      | Aluminium                                                              |
| Accessories   | 2x End Caps, 2 x Plastic<br>Mounting Clips, Rotatable<br>Mounting Clip |
| Diffuser      | Opal                                                                   |
| Weatherproof  | Non-weatherproof                                                       |