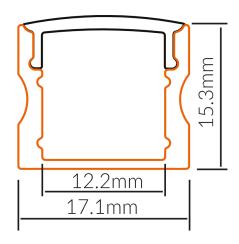

ting     | 20                                                                     |
| Length        | 1000 mm                                                                |
| Height        | 15 mm                                                                  |
| Mounting type | Surface, Suspended                                                     |
| Material      | Aluminium                                                              |
| Accessories   | 2x End Caps, 2 x Plastic<br>Mounting Clips, Rotatable<br>Mounting Clip |
| Diffuser      | Opal                                                                   |
| Weatherproof  | Non-weatherproof                                                       |



**Dimensional Drawings** 

Photometric information available upon request.