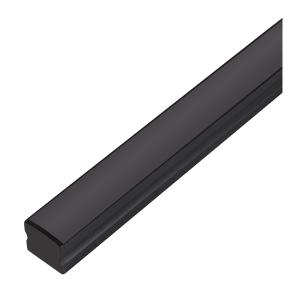

## VB-ALP004-R-1M-BLK

Vibe's Series of Aluminium Profiles use high quality 6063-T5 aircraft Aluminium and environmentally friendly PMMA (polymethyl methacrylate) or PC (polycarbonate) covers, producing an elegant appearance with excellent heat dissipation. Please note: Required end caps, mounting clips and LED Strip Lighting sold separately under code VB-ALP-ACC & VBLST.

## **Specifications**

| SKU           | VB-ALP004-R-1M-BLK                                                     |
|---------------|------------------------------------------------------------------------|
| EAN           | 9340994028965                                                          |
| IP rating     | 20                                                                     |
| Trim colour   | Black                                                                  |
| Length        | 1000 mm                                                                |
| Height        | 15 mm                                                                  |
| Mounting type | Surface, Suspended                                                     |
| Material      | Aluminium                                                              |
| Accessories   | 2x End Caps, 2 x Plastic<br>Mounting Clips, Rotatable<br>Mounting Clip |
| Diffuser      | Opal                                                                   |
| Weatherproof  | Non-weatherproof                                                       |