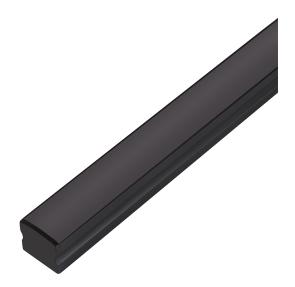

## VB-ALP004-R-1M-BLK

Vibe's Series of Aluminium Profiles use high quality 6063-T5 aircraft Aluminium and environmentally friendly PMMA (polymethyl methacrylate) or PC (polycarbonate) covers, producing an elegant appearance with excellent heat dissipation. Please note: Required end caps, mounting clips and LED Strip Lighting sold separately under code VB-ALP-ACC & VBLST.

## **Specifications**

| SKU           | VB-ALP004-R-1M-BLK                                                     |
|---------------|------------------------------------------------------------------------|
| EAN           | 9340994028965                                                          |
| IP rating     | 20                                                                     |
| Trim colour   | Black                                                                  |
| Length        | 1000 mm                                                                |
| Height        | 15 mm                                                                  |
| Mounting type | Surface, Suspended                                                     |
| Material      | Aluminium                                                              |
| Accessories   | 2x End Caps, 2 x Plastic<br>Mounting Clips, Rotatable<br>Mounting Clip |
| Diffuser      | Opal                                                                   |
| Weatherproof  | Non-weatherproof                                                       |