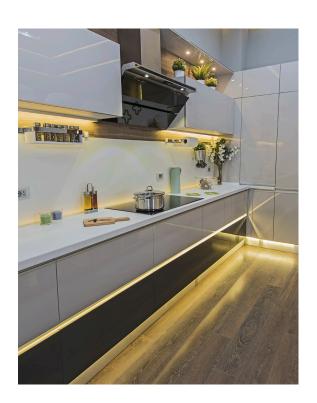

## **Features & Benefits**

- Applicable Max Power: <18W P/M.
- Surface mounted extrusions are the perfect answer when the design doesn't allow or doesn't warrant a recessed profile & in many cases you will find a recessed profile has a surface mount "twin brother" in both size & shape.
- Suspended Extrusions look great over any kitchen bench, reception desk or bar top etc and make any retail shop display look stylish and modern.
- Prolong the life of your LED strip lights by dissipating the heat generated during operation
- Perfect for seamless continuous linear lighting
- $\bullet$  Most (not all) are supplied in 1m, 2m & 3m lengths & can also be customised upon request.
- PC/PMMA Opal Diffuser All available as standard Anodised Aluminium colour
- \* Some models/sizes available in Black & White
- \*\* Custom colour also available on request