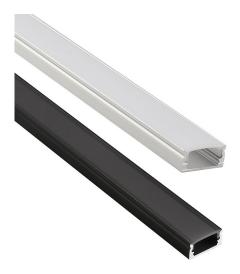

## VB-ALP002-R-2M

Vibe's Series of Aluminium Profiles use high quality 6063-T5 aircraft Aluminium and environmentally friendly PMMA (polymethyl methacrylate) or PC (polycarbonate) covers, producing an elegant appearance with excellent heat dissipation. Please note: Required end caps, mounting clips and LED Strip Lighting sold separately under code VB-ALP-ACC & VBLST.

## **Specifications**

| SKU           | VB-ALP002-R-2M                                                    |
|---------------|-------------------------------------------------------------------|
| EAN           | 9340994403076                                                     |
| IP rating     | 20                                                                |
| Trim colour   | Opal Matte                                                        |
| Length        | 2000 mm                                                           |
| Height        | 8 mm                                                              |
| Mounting type | Surface, Suspended                                                |
| Material      | Aluminium                                                         |
| Accessories   | 2 x End Caps, Plastic Mounting<br>Clips, Rotatable Mounting Clip. |
| Diffuser      | Frosted                                                           |
| Weatherproof  | Non-weatherproof                                                  |