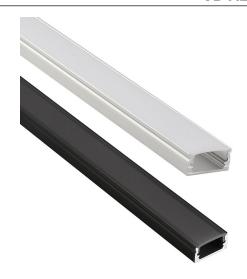

## VB-ALP002-R-2M

Vibe's Series of Aluminium Profiles use high quality 6063-T5 aircraft Aluminium and environmentally friendly PMMA (polymethyl methacrylate) or PC (polycarbonate) covers, producing an elegant appearance with excellent heat dissipation. Please note: Required end caps, mounting clips and LED Strip Lighting sold separately under code VB-ALP-ACC & VBLST.

## **Specifications**

| SKU           | VB-ALP002-R-2M                                                    |
|---------------|-------------------------------------------------------------------|
| EAN           | 9340994403076                                                     |
| IP rating     | 20                                                                |
| Trim colour   | Opal Matte                                                        |
| Length        | 2000 mm                                                           |
| Height        | 8 mm                                                              |
| Mounting type | Surface, Suspended                                                |
| Material      | Aluminium                                                         |
| Accessories   | 2 x End Caps, Plastic Mounting<br>Clips, Rotatable Mounting Clip. |
| Diffuser      | Frosted                                                           |
| Weatherproof  | Non-weatherproof                                                  |