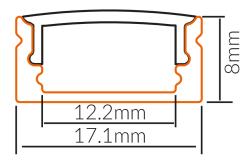

## **Specifications**

| SKU           | VB-ALP002-R-2M                                                    |
|---------------|-------------------------------------------------------------------|
| EAN           | 9340994403076                                                     |
| IP rating     | 20                                                                |
| Trim colour   | Opal Matte                                                        |
| Length        | 2000 mm                                                           |
| Height        | 8 mm                                                              |
| Mounting type | Surface, Suspended                                                |
| Material      | Aluminium                                                         |
| Accessories   | 2 x End Caps, Plastic Mounting<br>Clips, Rotatable Mounting Clip. |
| Diffuser      | Frosted                                                           |
| Weatherproof  | Non-weatherproof                                                  |

**Dimensional Drawings** 

Photometric information available upon request.