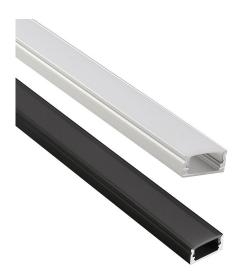

### VB-ALP002-R-2M-BLK

Vibe's Series of Aluminium Profiles use high quality 6063-T5 aircraft Aluminium and environmentally friendly PMMA (polymethyl methacrylate) or PC (polycarbonate) covers, producing an elegant appearance with excellent heat dissipation. Please note: Required end caps, mounting clips and LED Strip Lighting sold separately under code VB-ALP-ACC & VBLST.

#### **Features & Benefits**

- Applicable Max Power: <18W P/M.
- Surface mounted extrusions are the perfect answer when the design doesn't allow or doesn't warrant a recessed profile & in many cases you will find a recessed profile has a surface mount "twin brother" in both size & shape.
- Suspended Extrusions look great over any kitchen bench, reception desk or bar top etc and make any retail shop display look stylish and modern.
- Prolong the life of your LED strip lights by dissipating the heat generated during operation
- Perfect for seamless continuous linear lighting
- Most (not all) are supplied in 1m, 2m & 3m lengths & can also be customised upon request.
- PC/PMMA Opal Diffuser All available as standard Anodised Aluminium colour
- \* Some models/sizes available in Black & White
- \*\* Custom colour also available on request

### **Specifications**

| SKU           | VB-ALP002-R-2M-BLK                                                |
|---------------|-------------------------------------------------------------------|
| EAN           | 9340994407968                                                     |
| IP rating     | 20                                                                |
| Trim colour   | Black                                                             |
| Length        | 2000 mm                                                           |
| Height        | 8 mm                                                              |
| Mounting type | Surface, Suspended                                                |
| Material      | Aluminium                                                         |
| Accessories   | 2 x End Caps, Plastic Mounting<br>Clips, Rotatable Mounting Clip. |
| Diffuser      | Opal                                                              |
| Weatherproof  | Non-weatherproof                                                  |