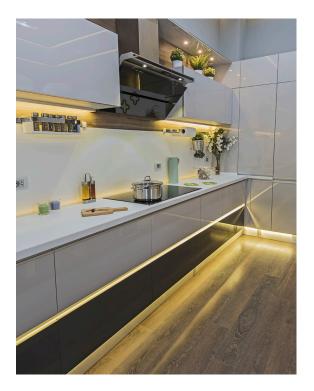

#### **Features & Benefits**

- Applicable Max Power: <18W P/M.
- Surface mounted extrusions are the perfect answer when the design doesn't allow or doesn't warrant a recessed profile & in many cases you will find a recessed profile has a surface mount "twin brother" in both size & shape.
- Suspended Extrusions look great over any kitchen bench, reception desk or bar top etc and make any retail shop display look stylish and modern.
- Prolong the life of your LED strip lights by dissipating the heat generated during operation
- Perfect for seamless continuous linear lighting
- Most (not all) are supplied in 1m, 2m & 3m lengths & can also be customised upon request.
- PC/PMMA Opal Diffuser All available as standard Anodised Aluminium colour
- \* Some models/sizes available in Black & White
- \*\* Custom colour also available on request