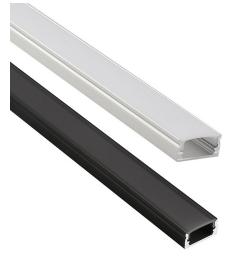

### VB-ALP002-R-2M-BLK

Vibe's Series of Aluminium Profiles use high quality 6063-T5 aircraft Aluminium and environmentally friendly PMMA (polymethyl methacrylate) or PC (polycarbonate) covers, producing an elegant appearance with excellent heat dissipation. Please note: Required end caps, mounting clips and LED Strip Lighting sold separately under code VB-ALP-ACC & VBLST.

#### **Features & Benefits**

- Applicable Max Power: <18W P/M.
- Surface mounted extrusions are the perfect answer when the design doesn't allow or doesn't warrant a recessed profile & in many cases you will find a recessed profile has a surface mount "twin brother" in both size & shape.
- Suspended Extrusions look great over any kitchen bench, reception desk or bar top etc and make any retail shop display look stylish and modern.
- Prolong the life of your LED strip lights by dissipating the heat generated during operation
- Perfect for seamless continuous linear lighting
- Most (not all) are supplied in 1m, 2m & 3m lengths & can also be customised upon request.
- PC/PMMA Opal Diffuser All available as standard Anodised Aluminium colour
- \* Some models/sizes available in Black & White
- \*\* Custom colour also available on request

### **Specifications**

| SKU           | VB-ALP002-R-2M-BLK                                                |
|---------------|-------------------------------------------------------------------|
| EAN           | 9340994407968                                                     |
| IP rating     | 20                                                                |
| Trim colour   | Black                                                             |
| Length        | 2000 mm                                                           |
| Height        | 8 mm                                                              |
| Mounting type | Surface, Suspended                                                |
| Material      | Aluminium                                                         |
| Accessories   | 2 x End Caps, Plastic Mounting<br>Clips, Rotatable Mounting Clip. |
| Diffuser      | Opal                                                              |
| Weatherproof  | Non-weatherproof                                                  |