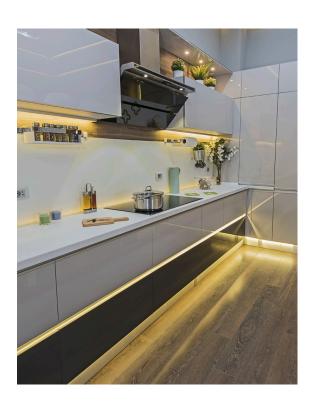

## **Features & Benefits**

- Applicable Max Power: <18W P/M.
- Surface mounted extrusions are the perfect answer when the design doesn't allow or doesn't warrant a recessed profile & in many cases you will find a recessed profile has a surface mount "twin brother" in both size & shape.
- Suspended Extrusions look great over any kitchen bench, reception desk or bar top etc and make any retail shop display look stylish and modern.
- Prolong the life of your LED strip lights by dissipating the heat generated during operation
- Perfect for seamless continuous linear lighting
- $\bullet$  Most (not all) are supplied in 1m, 2m & 3m lengths & can also be customised upon request.
- PC/PMMA Opal Diffuser All available as standard Anodised Aluminium colour
- \* Some models/sizes available in Black & White
- \*\* Custom colour also available on request