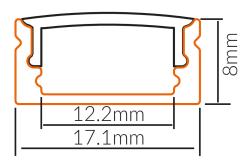

## **Specifications**

| SKU           | VB-ALP002-R-1M                                                    |
|---------------|-------------------------------------------------------------------|
| EAN           | 9340994403083                                                     |
| IP rating     | 20                                                                |
| Trim colour   | Opal Matte                                                        |
| Length        | 1000 mm                                                           |
| Height        | 8 mm                                                              |
| Mounting type | Surface, Suspended                                                |
| Accessories   | 2 x End Caps, Plastic Mounting<br>Clips, Rotatable Mounting Clip. |
| Diffuser      | Opal                                                              |
| Weatherproof  | Non-weatherproof                                                  |

**Dimensional Drawings** 

Photometric information available upon request.