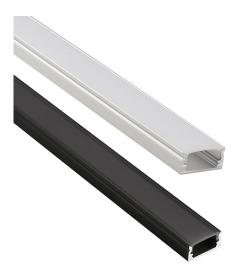

## VB-ALP002-R-1M

Vibe's Series of Aluminium Profiles use high quality 6063-T5 aircraft Aluminium and environmentally friendly PMMA (polymethyl methacrylate) or PC (polycarbonate) covers, producing an elegant appearance with excellent heat dissipation. Please note: Required end caps, mounting clips and LED Strip Lighting sold separately under code VB-ALP-ACC & VBLST.

## **Features & Benefits**

- Applicable Max Power: <18W P/M.
- Surface mounted extrusions are the perfect answer when the design doesn't allow or doesn't warrant a recessed profile & in many cases you will find a recessed profile has a surface mount "twin brother" in both size & shape.
- Suspended Extrusions look great over any kitchen bench, reception desk or bar top etc and make any retail shop display look stylish and modern.
- Prolong the life of your LED strip lights by dissipating the heat generated during operation
- Perfect for seamless continuous linear lighting
- $\bullet$  Most (not all) are supplied in 1m, 2m & 3m lengths & can also be customised upon request.
- PC/PMMA Opal Diffuser All available as standard Anodised Aluminium colour
- \* Some models/sizes available in Black & White
- \*\* Custom colour also available on request

## **Specifications**

| SKU           | VB-ALP002-R-1M                                                    |
|---------------|-------------------------------------------------------------------|
| EAN           | 9340994403083                                                     |
| IP rating     | 20                                                                |
| Trim colour   | Opal Matte                                                        |
| Length        | 1000 mm                                                           |
| Height        | 8 mm                                                              |
| Mounting type | Surface, Suspended                                                |
| Accessories   | 2 x End Caps, Plastic Mounting<br>Clips, Rotatable Mounting Clip. |
| Diffuser      | Opal                                                              |
| Weatherproof  | Non-weatherproof                                                  |