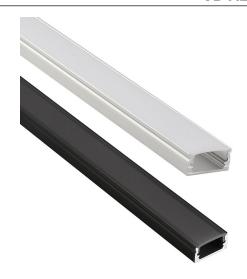

## VB-ALP002-R-1M

Vibe's Series of Aluminium Profiles use high quality 6063-T5 aircraft Aluminium and environmentally friendly PMMA (polymethyl methacrylate) or PC (polycarbonate) covers, producing an elegant appearance with excellent heat dissipation. Please note: Required end caps, mounting clips and LED Strip Lighting sold separately under code VB-ALP-ACC & VBLST.

## **Features & Benefits**

- Applicable Max Power: <18W P/M.
- Surface mounted extrusions are the perfect answer when the design doesn't allow or doesn't warrant a recessed profile & in many cases you will find a recessed profile has a surface mount "twin brother" in both size & shape.
- Suspended Extrusions look great over any kitchen bench, reception desk or bar top etc and make any retail shop display look stylish and modern.
- Prolong the life of your LED strip lights by dissipating the heat generated during operation
- Perfect for seamless continuous linear lighting
- $\bullet$  Most (not all) are supplied in 1m, 2m & 3m lengths & can also be customised upon request.
- PC/PMMA Opal Diffuser All available as standard Anodised Aluminium colour
- \* Some models/sizes available in Black & White
- \*\* Custom colour also available on request

## **Specifications**

| SKU           | VB-ALP002-R-1M                                                    |
|---------------|-------------------------------------------------------------------|
| EAN           | 9340994403083                                                     |
| IP rating     | 20                                                                |
| Trim colour   | Opal Matte                                                        |
| Length        | 1000 mm                                                           |
| Height        | 8 mm                                                              |
| Mounting type | Surface, Suspended                                                |
| Accessories   | 2 x End Caps, Plastic Mounting<br>Clips, Rotatable Mounting Clip. |
| Diffuser      | Opal                                                              |
| Weatherproof  | Non-weatherproof                                                  |