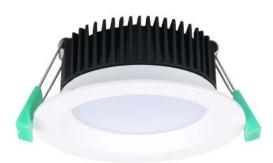

## 13W SMD DOWNLIGHT (DL1650-WH)

## **Product Features**

- Adopt anti-glare diffuser
- Made with LM-80 certified SMD LED chips
- Long life-span with low power consumption
- Incl. remote driver and flex cord and plug