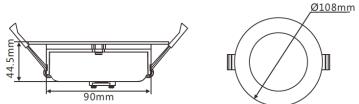

## Technical Specification

| Model            | DL1650-WH-WW         | DL1650-WH-NW | DL1650-WH-CW |
|------------------|----------------------|--------------|--------------|
|                  | DE1030-WIT-WW        |              | DE1050-WIFEW |
| Watts            |                      | 13W          |              |
| Input Voltage    | AC 240V 50/60Hz      |              |              |
| LED Chip         | SMD LED              |              |              |
| Colour Temp.     | 3000K                | 4000K        | 6000K        |
| Lumens Output    | 950lm                | 1000lm       | 1050lm       |
| CRI              | Ra>80                |              |              |
| Beam Angle       | 90°                  |              |              |
| Size             | D108 * H58.5mm       |              |              |
| Cutout           | D90mm                |              |              |
| P Grade          | IP 44                |              |              |
| Dimmable         | Trialing Edge Dimmer |              |              |
| Suitable Dimmer  | Rotary Dimmer Only   |              |              |
| Housing Colour   | White                |              |              |
| Housing Material |                      | Plastic      |              |
|                  |                      |              |              |