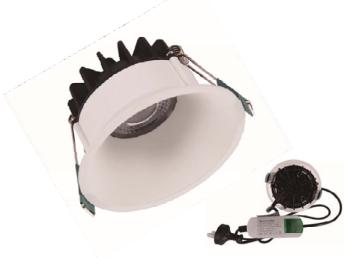

#### DESCRIPTION

The Excel is a round dimmable LED recessed downlight with remote driver ideal for the replacement of 50W Halogen downlight. Excellent heat dissipation technology for the LED array with the added assuance of a remote driver the Excel will provide years of service life. Constructed of aluminium and polycarbonate the Excel is suitable for almost any environment.

#### TECHNICAL DATA

**FEATURES** 

Item Name EXCEL 96WH-830 Colour Material PC Aluminium PMMA

Series Downlight Barcode 9329501054307

**DIMENSIONS** 

Diameter 95 Height 70 Projection Cut out 89 Cable 1m

LIGHT SOURCE

Type LED SMD 2835 Watt 10w Dimmable Yes Voltage 240v Driver GM-130mA-10W-HP+DF Lumen 860 Beam Angle 60(110) UGR

CCT 3000K Color render >82 Power factor >0.9

95

Cut out D89 5 mm trim

Recommended dimmer