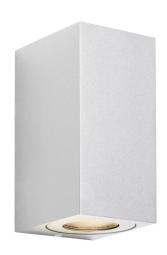

## Canto Maxi Kubi 2

Height (cm): 17 Projection (cm): 10 Width (cm): 8.7

## Canto Maxi Kubi 2

Item number: 49731001 White EAN: 5701581476080

Packaging unit 3 Material: Aluminium IP44, Class 1 (Earth contact), 230V GU10, Max. 2X28W, Light source not included Parallel connection possible

Area: Outdoor Energy class A++ - D

Canto Kubi Maxi provides a unique lighting experience, where light flows both up and down. The cubic design exudes Scandinavian minimalism and makes the lamp both decorative and sculptural. Canto Kubi Maxi can be connected in parallel to multiple lamps, making the lamp extremely functional.