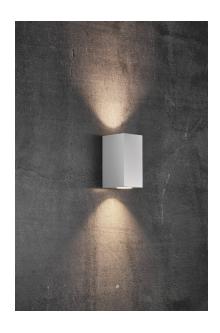

## Canto Maxi Kubi 2

Height (cm): 17 Projection (cm): 10 Width (cm): 8.7

## Canto Maxi Kubi 2

Item number: 49731001 White EAN: 5701581476080

Packaging unit 3 Material: Aluminium IP44, Class 1 (Earth contact), 230V GU10, Max. 2X28W, Light source not included Parallel connection possible

Area: Outdoor Energy class A++ - D

Canto Kubi Maxi provides a unique lighting experience, where light flows both up and down. The cubic design exudes Scandinavian minimalism and makes the lamp both decorative and sculptural. Canto Kubi Maxi can be connected in parallel to multiple lamps, making the lamp extremely functional.