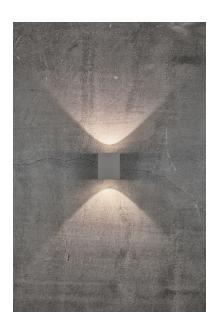

## Lightsource info (pr. lightsource)

Lumen: 500 Lifetime: 25000 On/Off: 12500

Colour temperature: 2700K

RA: 80

Beam angle: 120° Dimmable: No

Energy class A+

Whether Canto 2. is placed indoors or outdoors, the lamp offers a unique lighting experience. The minimalist design makes the lamp both decorative and sculptural. The light flows both up and down, and with the three included pattern inserts, it is possible to change the light image according to desire and personal style.