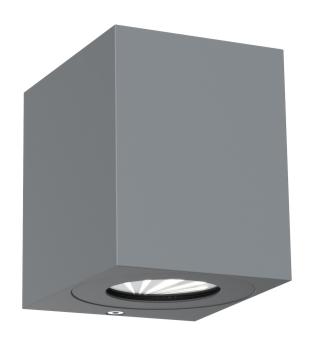

## Canto Kubi 2

Item number: 49711010 Grey EAN: 5701581483187

Packaging unit 3 Material: Aluminium

IP44, Class 1 (Earth contact), 230V LED MODUL, Light source incl. 2x6w led Parallel connection possible

Area: Outdoor