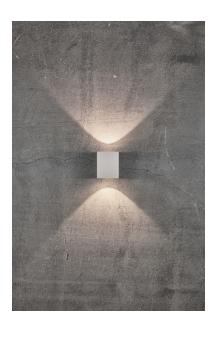

## Canto Kubi 2

Item number: 49711001 White EAN: 5701581482982

Packaging unit 3 Material: Aluminium

IP44, Class 1 (Earth contact), 230V LED MODUL, Light source incl. 2x6w led Parallel connection possible

## Lightsource info (pr. lightsource)

Lumen: 500 Lifetime: 25000 On/Off: 12500

Colour temperature: 2700K

RA: 80

Beam angle: 120° Dimmable: No

Energy class A+

Whether Canto 2. is placed indoors or outdoors, the lamp offers a unique lighting experience. The minimalist design makes the lamp both decorative and sculptural. The light flows both up and down, and with the three included pattern inserts, it is possible to change the light image according to desire and personal style.