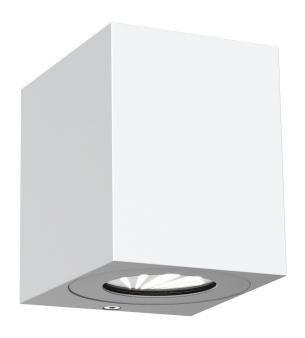

## Canto Kubi 2

Item number: 49711001 White EAN: 5701581482982

Packaging unit 3 Material: Aluminium

IP44, Class 1 (Earth contact), 230V LED MODUL, Light source incl. 2x6w led Parallel connection possible

Area: Outdoor

Energy class A++ - A
Transformer/driver placement: I lampen