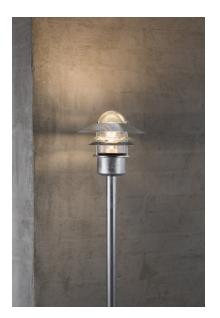

## nordlux®

Height (cm): 92 Shade diameter (cm): 22 Tube diameter (cm): 3.5

## Blokhus

Item number: 25078031 Galvanized EAN: 5701581124042

Packaging unit 3 Material: Galvanized steel/Glass IP54, Class 2 (Double isolated), 230V E27, Max. 60W, Light source not included Parallel connection possible

Area: Outdoor Energy class A++ - D

A classic light fixture from Nordlux, suitable for mounting in the driveway, at the entrance, on the terrace, or on the patio. An elegant garden light, whose simple and classic design makes it very useful. The light can be placed next to the mailbox or along walkways.