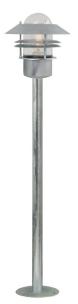

## nordlux®

Height (cm): 92 Shade diameter (cm): 22 Tube diameter (cm): 3.5

## Blokhus

Item number: 25078031 Galvanized EAN: 5701581124042

Packaging unit 3 Material: Galvanized steel/Glass IP54, Class 2 (Double isolated), 230V E27, Max. 60W, Light source not included Parallel connection possible

Area: Outdoor Energy class A++ - D

A classic light fixture from Nordlux, suitable for mounting in the driveway, at the entrance, on the terrace, or on the patio. An elegant garden light, whose simple and classic design makes it very useful. The light can be placed next to the mailbox or along walkways.