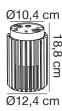

## nordlux®







Height (cm): 18.8 Shade diameter (cm): 12.4

## Matrix

Item number: 2118006003 Black EAN: 5704924004421

Packaging unit 3 Material: Aluminium/Plastic IP54, Class 1 (Earth contact), 230V E27, Max. 15W, Light source not included Parallel connection possible

Area: Outdoor

Sculptural design and modern minimalism are the keywords for the Matrix series by renowned Jacob Jensen Design. A compact and versatile ceiling light that creates a beautiful light and shadow effect and welcoming ambience in your outdoor spaces. Matrix is made from very durable materials that are resistant to corrosion and wear from harsh weather.