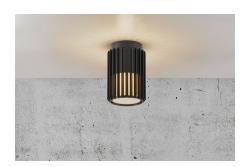

## Matrix

Item number: 2118006003 Black EAN: 5704924004421

Packaging unit 3 Material: Aluminium/Plastic IP54, Class 1 (Earth contact), 230V E27, Max. 15W, Light source not included Parallel connection possible

Area: Outdoor

Sculptural design and modern minimalism are the keywords for the Matrix series by renowned Jacob Jensen Design. A compact and versatile ceiling light that creates a beautiful light and shadow effect and welcoming ambience in your outdoor spaces. Matrix is made from very durable materials that are resistant to corrosion and wear from harsh weather.