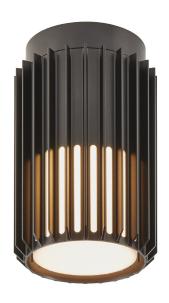

## Matrix

Item number: 2118006003 Black EAN: 5704924004421

Packaging unit 3 Material: Aluminium/Plastic IP54, Class 1 (Earth contact), 230V E27, Max. 15W, Light source not included Parallel connection possible

Area: Outdoor

Sculptural design and modern minimalism are the keywords for the Matrix series by renowned Jacob Jensen Design. A compact and versatile ceiling light that creates a beautiful light and shadow effect and welcoming ambience in your outdoor spaces. Matrix is made from very durable materials that are resistant to corrosion and wear from harsh weather.