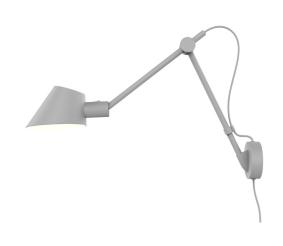

## **Stay Long Wall**

## nordlux

Height (cm): 54.5 Projection (cm): 72.3 Shade diameter (cm): 15 Tube diameter (cm): 1.57 Wall box (cm): Ø10

## Stay Long Wall

Item number: 2020455010 Grey

EAN: 5704924000997 Packaging unit 2 Material: Metal

IP20, Class 2 (Double isolated), 230V Cord: 180 cm, Grey textile cable Can the cable be replaced? Yes

Switch on the fixture

E27, Max. 60W, Light source not included

Area: Indoor

Energy class A++ - A

Stay is designed by Danish Maria Berntsen and is functional and beautiful lighting in one and the same design. Stay has several nice features, where the lamp's flexible swivel mechanism makes it possible to direct the light and create optimal lighting conditions. Furthermore, the switch is discreetly placed behind the lamp head, making it easy and convenient to turn the light on and off. Thus, Stay combines great flexibility and elegant appearance in a highly convincing way.