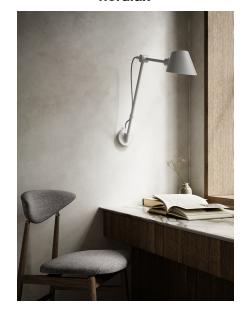

## **Stay Long Wall**

## nordlux

Height (cm): 54.5 Projection (cm): 72.3 Shade diameter (cm): 15 Tube diameter (cm): 1.57 Wall box (cm): Ø10

## Stay Long Wall

Item number: 2020455010 Grey

EAN: 5704924000997 Packaging unit 2 Material: Metal

IP20, Class 2 (Double isolated), 230V Cord: 180 cm, Grey textile cable Can the cable be replaced? Yes

Switch on the fixture

E27, Max. 60W, Light source not included

Area: Indoor

Energy class A++ - A

Stay is designed by Danish Maria Berntsen and is functional and beautiful lighting in one and the same design. Stay has several nice features, where the lamp's flexible swivel mechanism makes it possible to direct the light and create optimal lighting conditions. Furthermore, the switch is discreetly placed behind the lamp head, making it easy and convenient to turn the light on and off. Thus, Stay combines great flexibility and elegant appearance in a highly convincing way.