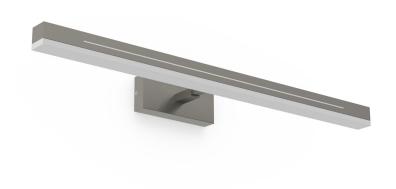

Height (cm): 7.2 Projection (cm): 7.2 Width (cm): 14.6

60

## Otis 60

Item number: 2015411055 Brushed Nickel

EAN: 5704924002731

Packaging unit 3

Material: Aluminium/Plastic

IP44, Class 2 (Double isolated), 230V LED MODUL, Light source incl. 17w led

Area: Indoor

Transformer/driver placement: I lampen

## Lightsource info (pr. lightsource)

Lumen: 1650 Lumen/Watt: 97,1 Lifetime: 25000 On/Off: 20000

Colour temperature: 3000K

RA: 90 Dimmable: No

Otis is an elegant wall lamp that is perfect for the use in the bathroom due to its high degree of protection, IP44. Otis equipped with a 2 step-Moodmaker and can be installed both vertically and horizontally – making it perfect for your personal light wishes.