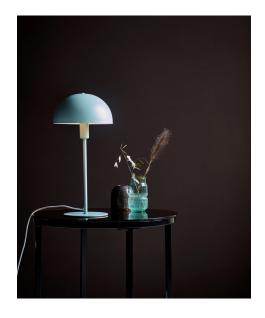

## **Ellen**

Item number: 48555023 Green EAN: 5701581458284

Packaging unit 3 Material: Metal/Plastic

IP20, Class 2 (Double isolated), 230V Cord: 150 cm, White textile cable Can the cable be replaced? No

Switch on the cable

E14, Max. 40W, Light source not included

Area: Indoor

Energy class A++ - E

The essence of Scandinavian design is reflected in the timeless Ellen series. The simple and round design in this series has been achieved in the most beautiful of ways, where the design of the lamp provides a complete expression. The large, domed screen contrasts nicely with the lightweight frame and, at the same time, contributes visual volume and a wide field of light, giving pleasant lighting.