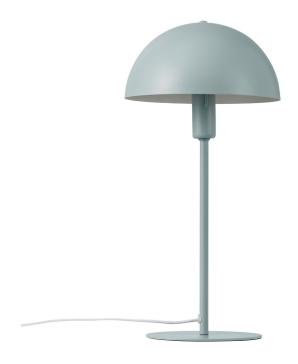

## nordlux®

Height (cm): 40.5 Shade diameter (cm): 20

## **Ellen**

Item number: 48555023 Green EAN: 5701581458284

Packaging unit 3 Material: Metal/Plastic

IP20, Class 2 (Double isolated), 230V Cord: 150 cm, White textile cable Can the cable be replaced? No

Switch on the cable

E14, Max. 40W, Light source not included

Area: Indoor

Energy class A++ - E

The essence of Scandinavian design is reflected in the timeless Ellen series. The simple and round design in this series has been achieved in the most beautiful of ways, where the design of the lamp provides a complete expression. The large, domed screen contrasts nicely with the lightweight frame and, at the same time, contributes visual volume and a wide field of light, giving pleasant lighting.