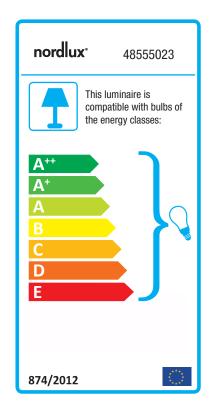

E14, Max. 40W, Light source not included

Area: Indoor

Energy class A++ - E

The essence of Scandinavian design is reflected in the timeless Ellen series. The simple and round design in this series has been achieved in the most beautiful of ways, where the design of the lamp provides a complete expression. The large, domed screen contrasts nicely with the lightweight frame and, at the same time, contributes visual volume and a wide field of light, giving pleasant lighting.