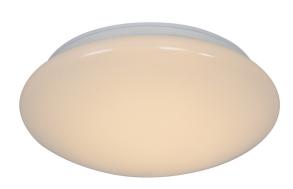

Area: Indoor Energy class A+ Transformer/driver placement: I lampen

Montone is a classic and timeless ceiling lamp with an opal white shade, which gives a nice and pleasant light. The simple expression means that Montone fits beautifully into most homes. The ceiling lamp has an integrated LED, which is energy-saving and contributes to long life.