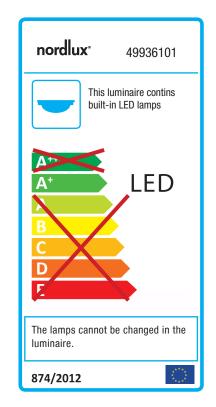

## Montone 25 2700K

Item number: 49936101 White EAN: 5701581484184

Packaging unit 3 Material: Metal/Plastic IP20, Class 1 (Earth contact), 230V LED MODUL, Light source incl. 8w led Parallel connection not possible

## Lightsource info (pr. lightsource)

Lumen: 800 Lumen/Watt: 100 Lifetime: 20000 On/Off: 20000 Colour temperature: 2700K RA: 80 Beam angle: 120° Dimmable: No

Energy class A+