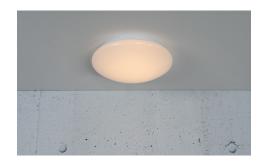

Area: Indoor Energy class A+ Transformer/driver placement: I lampen

Montone is a classic and timeless ceiling lamp with an opal white shade, which gives a nice and pleasant light. The simple expression means that Montone fits beautifully into most homes. The ceiling lamp has an integrated LED, which is energy-saving and contributes to long life.