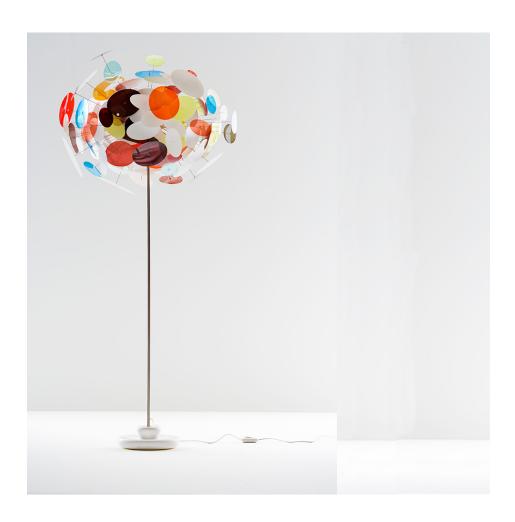

# **Xploff**

# Standing

The Xploff light is composed of mini elliptical discs suspended on wires coming out from a central point. This piece is inspired by the big bang where the plates are slowly moving outwards caught in a moment of time, and Xploff!

We take the less is more approach when customising the colour composition of the Xploff light. The light is composed of two thirds opal white, and one third the customer's desired hues.

#### **Dimensions**

600mm Ø x 1800mm high

#### Materials

Polycarbonate, stainless steel, rubber, Forton, Hydro stone, felt