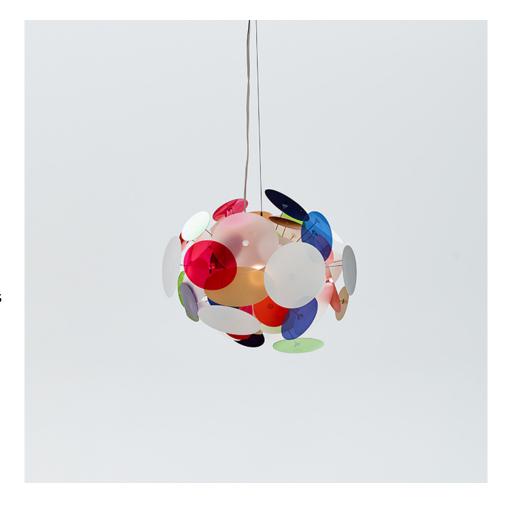

## Pendant

Elliptical discs in three different kinds of poly carbonate; opal, frost and clear, are dyed in myriad hues ranging through the spectrum, making up a library of colours to choose from.

The LED power hub is inspired by tree roots that communicate underground via a fine web of tiny roots called Mycelium. The hub consists of 2 inner cores each carrying the positive and negative 12V charge. 2 stainless steel wires carry the current to the globe which is poised just behind the orchid flower, the globes are arrayed around the hub at different points

The light is suspended by a single stainless steel wire and balanced so as to rotate freely.

## Dimensions

400mm Ø x 300mm high

Materials

Polycarbonate, stainless steel, rubber, copper