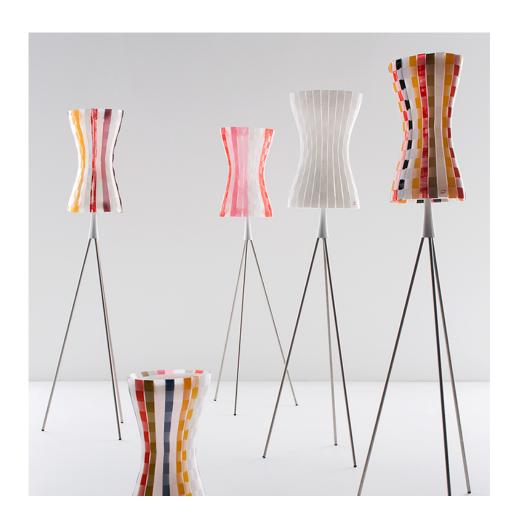

## Standard

Marc Pascal's Worvo light pays homage to the curves of the female figure. The name Worvo is derived from the words weave and torso. The light is composed of 24 vertical polycarbonte members, with each piece made to order to your colour preferences.

We offer a selection of different colour sequences ranging from full saturation of colour down to classic whites and anything in between. The Worvo is a graceful and symmetrical light, where you can add your own personality using colour and light.

#### **Dimensions**

560mm L x 490mm W x 1520mm high

### Materials

Polycarbonate, stainless steel, poly ethelene, steel, aluminium

## Light specifications

ES globe - Maximum 75W Halogen

Marc Pascal Pty Ltd.

235 Broadhurst Ave Reservoir VIC 3073 Australia tel +61 3 94626790 info@marcpascal.com www.marcpascal.com